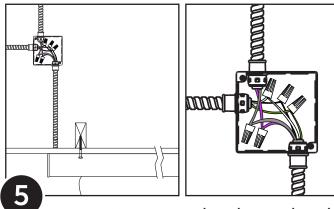

# INSTALLING AN INDIVIDUAL OR ROW-STARTER LUMINAIRE

Appropriate Tradesmen to Prepare Ceiling, Electrical Whip and Blocking (or All-Thread) As Shown, and then Make Ceiling Cut-Out

Screwdriver or Small Pick

Refer to Page 2 for Ceiling Prep and Rough-In Guidelines

Drywall

Make Wire Connections, Hot (Black), Neutral (White), and Ground (Green) connections, as well as Low Voltage Control Wire Connections (Purple, Gray)