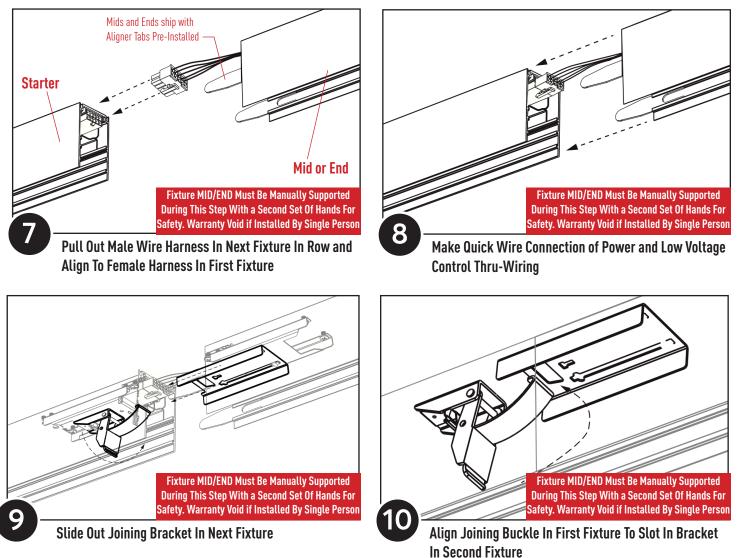

les installations avant une opération de maintenance.





### INSTALLATION AND MOUNTING DETAILS

#### Inaccessible Ceilings (Sheet Rock Typical)



### **ROW LAYOUT DETAILS**





Installation Instructions

**R1 LA Series** LR13 Surface Mount

# INSTALLING AN INDIVIDUAL OR ROW-STARTER LUMINAIRE





Appropriate Tradesmen to Prepare Ceiling, Electrical Whip and Blocking (or All-Thread) As Shown, and then Make Ceiling Cut-Out



Screwdriver or Small Pick



Refer to Page 2 for Ceiling Prep and Rough-In Guidelines

Drywall



Make Wire Connections, Hot (Black), Neutral (White), and Ground (Green) connections, as well as Low Voltage Control Wire Connections (Purple, Gray)



Installation Instructions **R1 LA Series** 

LR13 Surface Mount



# INSTALLING A MID OR ROW-END IN A CONTINUOUS ROW



# N U L I T E

Installation Instructions **R1 LA Series** 

LR13 Surface Mount



Snap Joining Buckle Backward for Final Fixture Joining



Secure Next Fixture Section To Structure (only one mount necessary) with Appropriate Hardware (By Others) and Snap Baffle Back Into Place