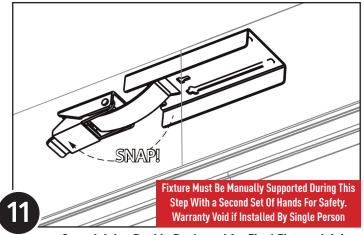

# N U L I T E

Installation Instructions **R1 LA Series** 

LR13 Surface Mount

Snap Joining Buckle Backward for Final Fixture Joining

Secure Next Fixture Section To Structure (only one mount necessary) with Appropriate Hardware (By Others) and Snap Baffle Back Into Place