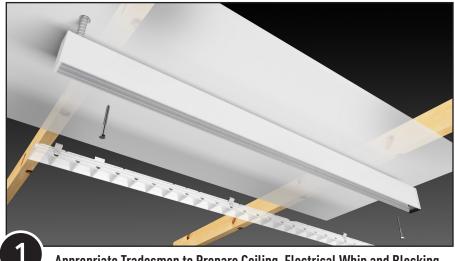

# INSTALLING AN INDIVIDUAL OR ROW-STARTER LUMINAIRE

Appropriate Tradesmen to Prepare Ceiling, Electrical Whip and Blocking (or All-Thread) As Shown, and then Make Ceiling Cut-Out

Screwdriver or Small Pick

Refer to Page 2 for Ceiling Prep and Rough-In Guidelines

Drywall

Make Wire Connections, Hot (Black), Neutral (White), and Ground (Green) connections, as well as Low Voltage Control Wire Connections (Purple, Gray)