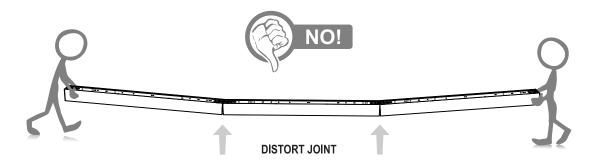

## WARNINGS:

• Do not assemble continuous run on the ground and lift into place. Joints will distort and not create a tight fit. Joining hardware will have to be purchased and replaced.

•Risk of electrical shock or fire, disconnect power during installation or servicing. Read all instructions completely before starting installation. Install and wire in accordance to all national and local codes by a certified electrician. Fixture may be sharp, handle with care. Let fixture cool before maintenance.