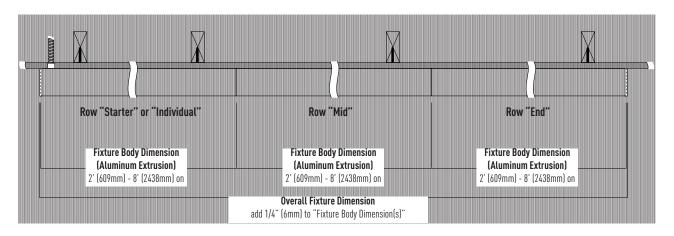

### **ROW LAYOUT DETAILS**

Installation Instructions

**R1 LA Series** LR13 Surface Mount

# INSTALLING A MID OR ROW-END IN A CONTINUOUS ROW