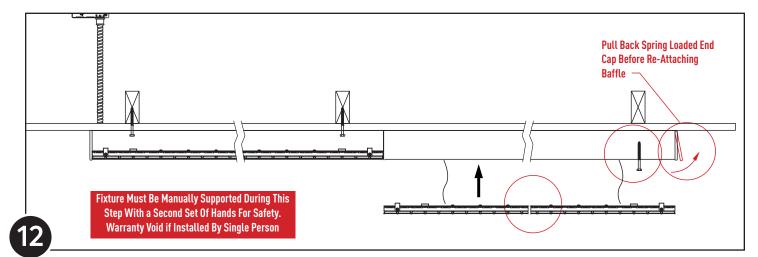

# N U L I T E

Installation Instructions **R1 LA Series** 

LR13 Surface Mount

Snap Joining Buckle Backward for Final Fixture Joining

Secure Next Fixture Section To Structure (only one mount necessary) with Appropriate Hardware (By Others) and Snap Baffle Back Into Place