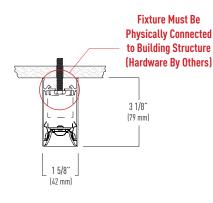

#### Inaccessible Ceilings (Sheet Rock Typical)

### **ROW LAYOUT DETAILS**

Installation Instructions

**R1 LA Series** LR13 Surface Mount