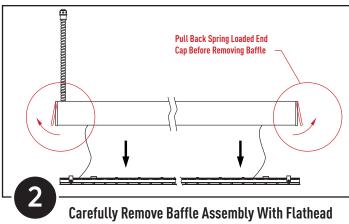

# INSTALLING A MID OR ROW-END IN A CONTINUOUS ROW

# N U L I T E

Installation Instructions **R1 LA Series** 

LR13 Surface Mount

Snap Joining Buckle Backward for Final Fixture Joining

Secure Next Fixture Section To Structure (only one mount necessary) with Appropriate Hardware (By Others) and Snap Baffle Back Into Place