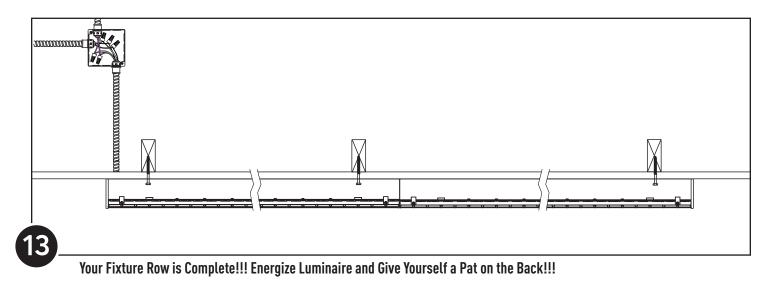

TARTER LUMINAIRE





Appropriate Tradesmen to Prepare Ceiling, Electrical Whip and Blocking (or All-Thread) As Shown, and then Make Ceiling Cut-Out



Screwdriver or Small Pick



Refer to Page 2 for Ceiling Prep and Rough-In Guidelines

Drywall



Make Wire Connections, Hot (Black), Neutral (White), and Ground (Green) connections, as well as Low Voltage Control Wire Connections (Purple, Gray)



Installation Instructions **R1 LA Series** 

LR13 Surface Mount



# INSTALLING A MID OR ROW-END IN A CONTINUOUS ROW



# N U L I T E

Installation Instructions **R1 LA Series** 

LR13 Surface Mount



Snap Joining Buckle Backward for Final Fixture Joining



Secure Next Fixture Section To Structure (only one mount necessary) with Appropriate Hardware (By Others) and Snap Baffle Back Into Place