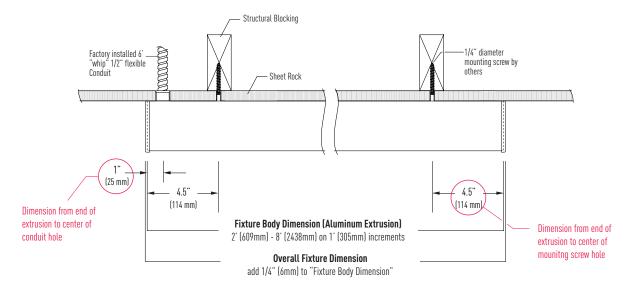

#### Inaccessible Ceilings (Sheet Rock Typical)

# INSTALLING AN INDIVIDUAL OR ROW-STARTER LUMINAIRE

Appropriate Tradesmen to Prepare Ceiling, Electrical Whip and Blocking (or All-Thread) As Shown, and then Make Ceiling Cut-Out

Screwdriver or Small Pick

Refer to Page 2 for Ceiling Prep and Rough-In Guidelines

Drywall

Make Wire Connections, Hot (Black), Neutral (White), and Ground (Green) connections, as well as Low Voltage Control Wire Connections (Purple, Gray)