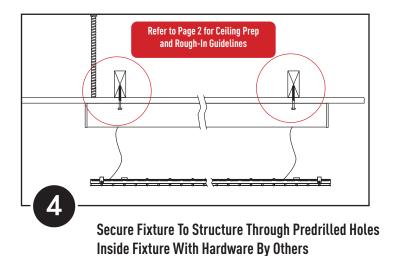

Refer to Page 2 for Ceiling Prep and Rough-In Guidelines

Drywall

Make Wire Connections, Hot (Black), Neutral (White), and Ground (Green) connections, as well as Low Voltage Control Wire Connections (Purple, Gray)

# N U L I T E

Installation Instructions **R1 LA Series** 

LR13 Surface Mount

Snap Joining Buckle Backward for Final Fixture Joining

Secure Next Fixture Section To Structure (only one mount necessary) with Appropriate Hardware (By Others) and Snap Baffle Back Into Place