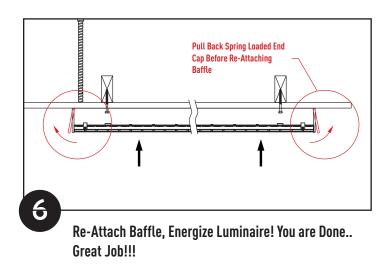

# N U L I T E

Installation Instructions **R1 LA Series** 

LR13 Surface Mount

Snap Joining Buckle Backward for Final Fixture Joining

Secure Next Fixture Section To Structure (only one mount necessary) with Appropriate Hardware (By Others) and Snap Baffle Back Into Place