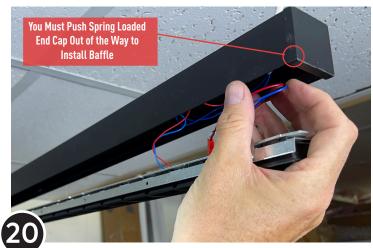

**Reconnect Baffle Wires** 

**Snap Baffle Assembly Back Into Place** 

Energize Luminaire! You are Done! Go Play Golf!