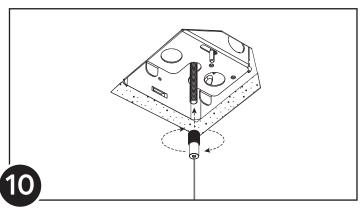

### **R1 LA Series**

with Canopy Integrated Driver (Inaccessible Ceilings)

Mounting Option "GP"

Sheet Rock tradesman to install sheet rock or hard ceiling

Make sheet rock cut-out

Choose proper threaded rod (8.75" threaded rod for 5/8" sheetrock and 9.5" threaded rod for 1.25" sheet rock), then install threaded rod into center of enclosure

Connect coupler hardware and aircraft cable to threaded rod