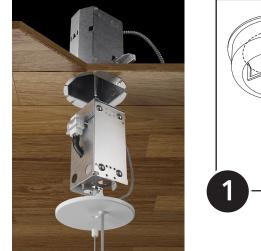

# INSTALLING AN INDIVIDUAL OR ROW-STARTER LUMINAIRE

**Ceiling Recessed Mounted** (Supported By Hard Ceiling)

\*Refer to page 3 Installation and Mounting Details for proper location of Canopy

Cut 5" Diameter hole into sheet rock and pull wires though hole

Remove top access cover and make low dimming wire connections if necessary