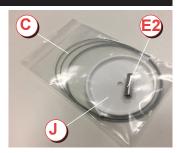

#### Non-Power Feed Mounting Kit

| Item | Qty | Item Description             |
|------|-----|------------------------------|
| C    | 1   | Aircraft Cable (48" or 120") |
| E2   | 1   | Cable Coupler                |
| J    | 1   | 2"Diam. Non Power Canopy     |