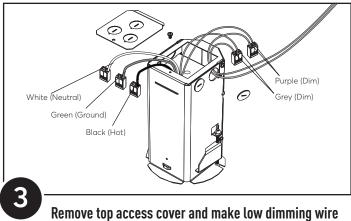

----|----------------------------------------|
| K    | 1   | Light Fixture (2'[609mm] - 8'[2438mm]) |

# Each fixture is individually boxed, fixture ships with power cord attached



#### **R1 LA Series**

with Canopy Integrated Driver (Inaccessible Ceilings)

Mounting Option "GP"

#### INSTALLATION AND MOUNTING DETAILS

#### **Recessed Canopy Integrated Driver Enclosure for Inaccessible and Grid Ceilings** Ceiling Option GP



## **R1 LA Series**



with Canopy Integrated Driver (Inaccessible Ceilings)

Mounting Option "GP"

# INSTALLING AN INDIVIDUAL OR ROW-STARTER LUMINAIRE



**Ceiling Recessed Mounted** (Supported By Hard Ceiling)





\*Refer to page 3 Installation and Mounting Details for proper location of Canopy

Cut 5" Diameter hole into sheet rock and pull wires though hole





Remove top access cover and make low dimming wire connections if necessary



#### **R1 LA Series**

with Canopy Integrated Driver (Inaccessible Ceilings)

Mounting Option "GP"



## **R1 LA Series**

with Canopy Integrated Driver (Inaccessible Ceilings)

Mounting Option "GP"



NULITE

Locate Aircraft Cable and Cable Couplers and Create Non-Power Suspension Cable Assembly



Install 1/4-20 threaded hardware (by others) and install non-power cable assembly



On a Clean Level Surface Remove LED Baffle Assembly



Disconnect LED Baffle Assembly and Set Aside Until Final Installation Step



Attach Non-Power Side Cable and Pull Slack Through Fixture



Attach Power Side Cable and Pull Slack Through Fixture

## **R1 LA Series**

NULITE

with Canopy Integrated Driver (Inaccessible Ceilings)