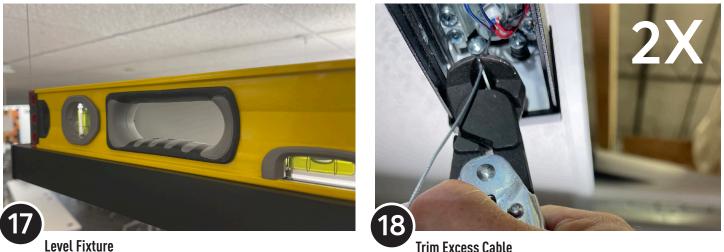

## **R1 LA Series**

NULITE

with Canopy Integrated Driver (Inaccessible Ceilings)

Mounting Option "GP"

**Trim Excess Cable** 

Remove driver cartridge by pushing release pin, and make low voltage wire connection for fixturepower cord, then push driver assembly back into enclosure and attach 5" canopy as shown