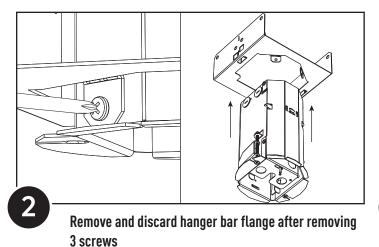

# INSTALLING AN INDIVIDUAL OR ROW-STARTER LUMINAIRE

**Ceiling Recessed Mounted** (Supported By Hard Ceiling)

\*Refer to page 3 Installation and Mounting Details for proper location of Canopy

Cut 5" Diameter hole into sheet rock and pull wires though hole

Remove top access cover and make low dimming wire connections if necessary