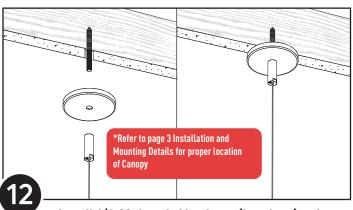

# INSTALLING AN INDIVIDUAL OR ROW-STARTER LUMINAIRE

**Ceiling Recessed Mounted** (Supported By Hard Ceiling)

\*Refer to page 3 Installation and Mounting Details for proper location of Canopy

Cut 5" Diameter hole into sheet rock and pull wires though hole