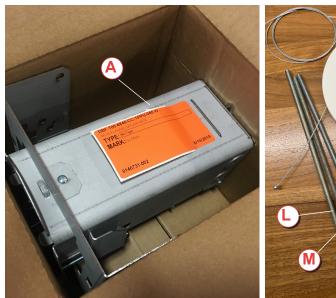

#### **Power Feed Mounting Kit**

| ltem | Qty | Item Description                                 |
|------|-----|--------------------------------------------------|
| A    | 1   | "GP" Driver Enclosure                            |
| В    | 1   | 5.75" Diam. Power Canopy                         |
| C    | 1   | Aircraft Cable (48" or 120")                     |
| E1   | 1   | Cable Coupler (2 pcs threaded together)          |
| L    | 1   | 8.25" Threaded Rod (Recessed Ceiling Mount Only) |
| М    | 1   | 8.75" Threaded Rod (5/8" ceiling thickness)      |
| N    | 1   | 9.5" Threaded Rod (1-1/4" ceiling thickness)     |

# *Power Feed components ship within the Driver Enclosure box.*

#### Non-Power Feed Mounting Kit

| Item | Qty | Item Description             |
|------|-----|------------------------------|
| C    | 1   | Aircraft Cable (48" or 120") |
| E2   | 1   | Cable Coupler                |
| J    | 1   | 2"Diam. Non Power Canopy     |

Non-Power feed components ship individually packaged in separate hardware boxes.

| ltem | Qty | Item Description                       |
|------|-----|----------------------------------------|
| K    | 1   | Light Fixture (2'[609mm] - 8'[2438mm]) |