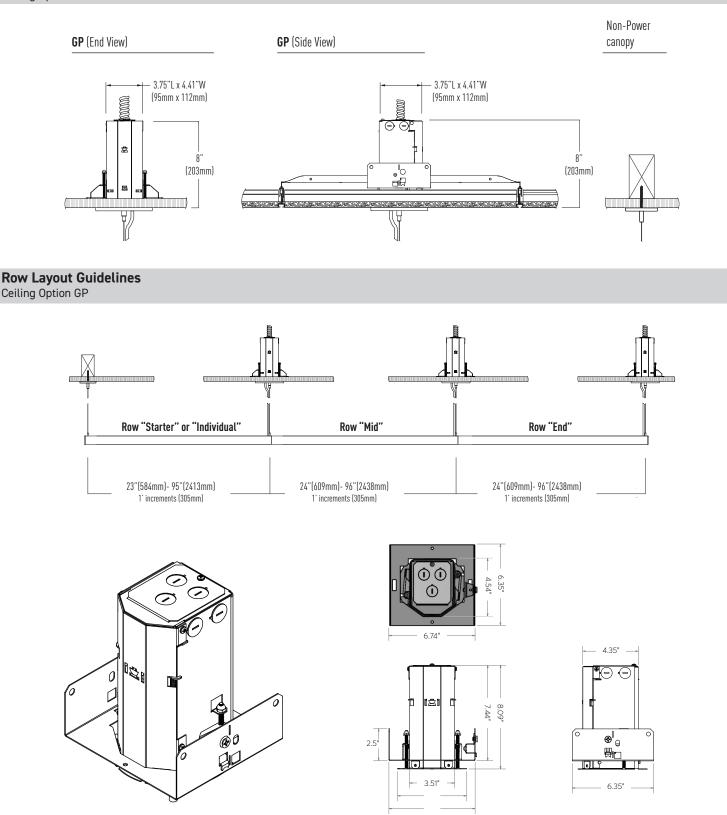

#### INSTALLATION AND MOUNTING DETAILS

#### **Recessed Canopy Integrated Driver Enclosure for Inaccessible and Grid Ceilings** Ceiling Option GP