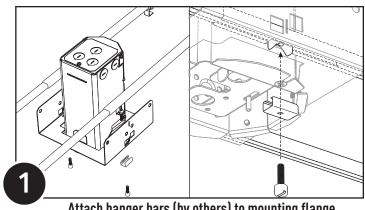

t LED Baffle Assembly and Set Aside Until Final Installation Step



Attach Non-Power Side Cable and Pull Slack Through Fixture



Attach Power Side Cable and Pull Slack Through Fixture

## **R1 LA Series**

NULITE

with Canopy Integrated Driver (Inaccessible Ceilings)

Mounting Option "GP"



**Trim Excess Cable** 



Remove driver cartridge by pushing release pin, and make low voltage wire connection for fixturepower cord, then push driver assembly back into enclosure and attach 5" canopy as shown

**Reconnect Baffle Wires** 



**Snap Baffle Assembly Back Into Place** 



Energize Luminaire! You are Done! Go Play Golf!

# NULITE

## Installation Instructions

#### **R1 LA Series**

with Canopy Integrated Driver (Inaccessible Ceilings)

Mounting Option "GP"

#### **Bar Hanger Mount**





Attach hanger bars (by others) to mounting flange



# NULITE

## Installation Instructions

### **R1 LA Series**

with Canopy Integrated Driver (Inaccessible Ceilings)

Mounting Option "GP"





Sheet Rock tradesman to install sheet rock or hard ceiling



Make sheet rock cut-out



Choose proper threaded rod (8.75" threaded rod for 5/8" sheetrock and 9.5" threaded rod for 1.25" sheet rock), then install threaded rod into center of enclosure



Connect coupler hardware and aircraft cable to threaded rod

## **R1 LA Series**



with Canopy Integrated Driver (Inaccessible Ceilings)

Mounting Option "GP"

# **INSTALLING A MID OR** END LUMINAIRE



The installation of a MID or END Luminaire is the same as a STARTER except there is only one Power Cord suspension mount required, there will no