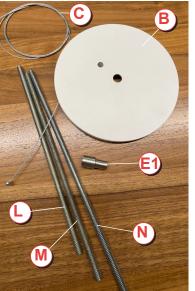

#### **Power Feed Mounting Kit**

| ltem | Qty | Item Description                                 |
|------|-----|--------------------------------------------------|
| A    | 1   | "GP" Driver Enclosure                            |
| В    | 1   | 5.75" Diam. Power Canopy                         |
| C    | 1   | Aircraft Cable (48" or 120")                     |
| E1   | 1   | Cable Coupler (2 pcs threaded together)          |
| L    | 1   | 8.25" Threaded Rod (Recessed Ceiling Mount Only) |
| М    | 1   | 8.75" Threaded Rod (5/8" ceiling thickness)      |
| N    | 1   | 9.5" Threaded Rod (1-1/4" ceiling thickness)     |