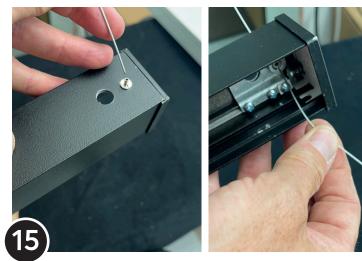

On a Clean Level Surface Remove LED Baffle Assembly

Disconnect LED Baffle Assembly and Set Aside Until Final Installation Step

Attach Non-Power Side Cable and Pull Slack Through Fixture

Attach Power Side Cable and Pull Slack Through Fixture