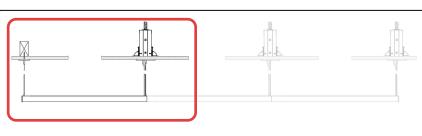

# INSTALLING AN INDIVIDUAL OR ROW-STARTER LUMINAIRE

**Ceiling Recessed Mounted** (Supported By Hard Ceiling)

\*Refer to page 3 Installation and Mounting Details for proper location of Canopy

Cut 5" Diameter hole into sheet rock and pull wires though hole

# **INSTALLING A MID OR** END LUMINAIRE

The installation of a MID or END Luminaire is the same as a STARTER except there is only one Power Cord suspension mount required, there will not be a Non-Power mount. The fixture latches to the previous fixture on the non-power side as illustrated below.