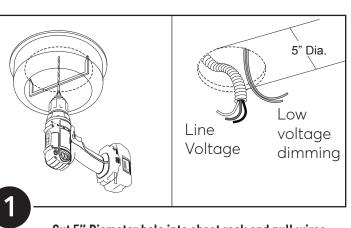

# INSTALLING AN INDIVIDUAL OR ROW-STARTER LUMINAIRE

**Ceiling Recessed Mounted** (Supported By Hard Ceiling)

\*Refer to page 3 Installation and Mounting Details for proper location of Canopy

Cut 5" Diameter hole into sheet rock and pull wires though hole