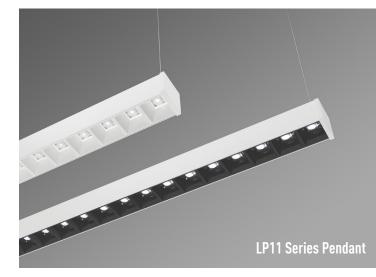

## **R1 LA Series**

with Canopy Integrated Driver (Inaccessible Ceilings)

Mounting Option "GP"

RECESSED CEILING MOUNTED (Supported By Hard Ceiling) Steps 1-9 On Pages 4-5 Steps 11-21 On Pages 6-7

BAR HANGER MOUNTED Steps 1-10 On Pages 8-9 Steps 11-21 On Pages 6-7

with Canopy Integrated Driver (Inaccessible Ceilings)

Mounting Option "GP"

**R1 LA Series** 

## **R1 LA Series**

with Canopy Integrated Driver (Inaccessible Ceilings)

Mounting Option "GP"

#### **R1 LA Series**

with Canopy Integrated Driver (Inaccessible Ceilings)

Mounting Option "GP"

## **R1 LA Series**

with Canopy Integrated Driver (Inaccessible Ceilings)

Mounting Option "GP"

NULITE

Locate Aircraft Cable and Cable Couplers and Create Non-Power Suspension Cable Assembly

Install 1/4-20 threaded hardware (by others) and install non-power cable assembly

## **R1 LA Series**

NULITE

with Canopy Integrated Driver (Inaccessible Ceilings)

Mounting Option "GP"

**Trim Excess Cable** 

Remove driver cartridge by pushing release pin, and make low voltage wire connection for fixturepower cord, then push driver assembly back into enclosure and attach 5" canopy as shown

### **R1 LA Series**

with Canopy Integrated Driver (Inaccessible Ceilings)

Mounting Option "GP"

Sheet Rock tradesman to install sheet rock or hard ceiling

Make sheet rock cut-out

Choose proper threaded rod (8.75" threaded rod for 5/8" sheetrock and 9.5" threaded rod for 1.25" sheet rock), then install threaded rod into center of enclosure