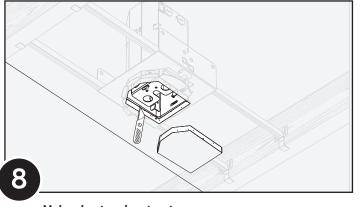

e Ceilings)

Mounting Option "GP"



**Trim Excess Cable** 



Remove driver cartridge by pushing release pin, and make low voltage wire connection for fixturepower cord, then push driver assembly back into enclosure and attach 5" canopy as shown

**Reconnect Baffle Wires** 



**Snap Baffle Assembly Back Into Place** 



Energize Luminaire! You are Done! Go Play Golf!

# NULITE

## Installation Instructions

#### **R1 LA Series**

with Canopy Integrated Driver (Inaccessible Ceilings)

Mounting Option "GP"

#### **Bar Hanger Mount**





Attach hanger bars (by others) to mounting flange



# NULITE

## Installation Instructions

### **R1 LA Series**

with Canopy Integrated Driver (Inaccessible Ceilings)

Mounting Option "GP"





Sheet Rock tradesman to install sheet rock or hard ceiling



Make sheet rock cut-out



Choose proper threaded rod (8.75" threaded rod for 5/8" sheetrock and 9.5" threaded rod for 1.25" sheet rock), then install threaded rod into center of enclosure



Connect coupler hardware and aircraft cable to threaded rod

## **R1 LA Series**



with Canopy Integrated Driver (Inaccessible Ceilings)

Mounting Option "GP"

# **INSTALLING A MID OR** END LUMINAIRE



The installation of a MID or END Luminaire is the same as a STARTER except there is only one Power Cord suspension mount required, there will not be a Non-Power mount. The fixture latches to the previous fixture on the non-power side as illustrated below.





Snap buckle for final fixture engagement