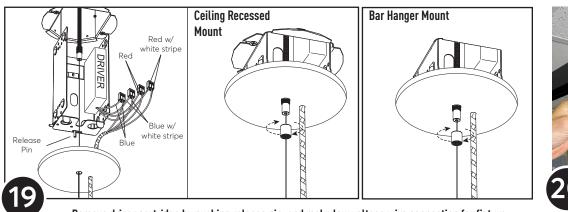

### **R1 LA Series**

with Canopy Integrated Driver (Inaccessible Ceilings)

Mounting Option "GP"

Sheet Rock tradesman to install sheet rock or hard ceiling

Make sheet rock cut-out

Choose proper threaded rod (8.75" threaded rod for 5/8" sheetrock and 9.5" threaded rod for 1.25" sheet rock), then install threaded rod into center of enclosure

Connect coupler hardware and aircraft cable to threaded rod