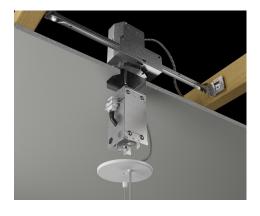

#### **Recessed Canopy Integrated Driver Enclosure for Inaccessible and Grid Ceilings** Ceiling Option GP

# INSTALLING AN INDIVIDUAL OR ROW-STARTER LUMINAIRE

**Ceiling Recessed Mounted** (Supported By Hard Ceiling)

\*Refer to page 3 Installation and Mounting Details for proper location of Canopy

Cut 5" Diameter hole into sheet rock and pull wires though hole

Remove top access cover and make low dimming wire connections if necessary