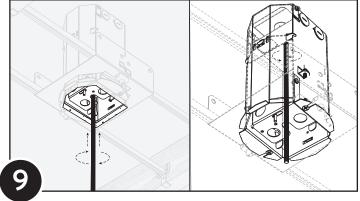

## **R1 LA Series**

with Canopy Integrated Driver (Inaccessible Ceilings)

Mounting Option "GP"

NULITE

Locate Aircraft Cable and Cable Couplers and Create Non-Power Suspension Cable Assembly

Install 1/4-20 threaded hardware (by others) and install non-power cable assembly

On a Clean Level Surface Remove LED Baffle Assembly

Disconnect LED Baffle Assembly and Set Aside Until Final Installation Step

Attach Non-Power Side Cable and Pull Slack Through Fixture

Attach Power Side Cable and Pull Slack Through Fixture