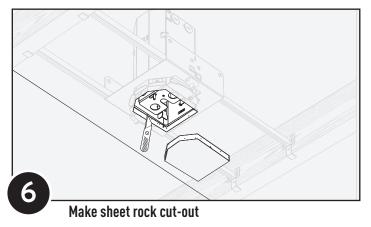

### **R1 LA Series**

with Canopy Integrated Driver (Inaccessible Ceilings)

Mounting Option "GP"

Sheet Rock tradesman to install sheet rock or hard ceiling

Make sheet rock cut-out

Choose proper threaded rod (8.75" threaded rod for 5/8" sheetrock and 9.5" threaded rod for 1.25" sheet rock), then install threaded rod into center of enclosure