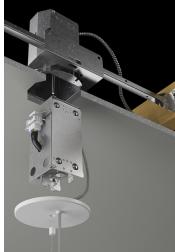

#### **Bar Hanger Mount**

Attach hanger bars (by others) to mounting flange

### **R1 LA Series**

with Canopy Integrated Driver (Inaccessible Ceilings)

Mounting Option "GP"

Sheet Rock tradesman to install sheet rock or hard ceiling

Make sheet rock cut-out

Choose proper threaded rod (8.75" threaded rod for 5/8" sheetrock and 9.5" threaded rod for 1.25" sheet rock), then install threaded rod into center of enclosure

Connect coupler hardware and aircraft cable to threaded rod