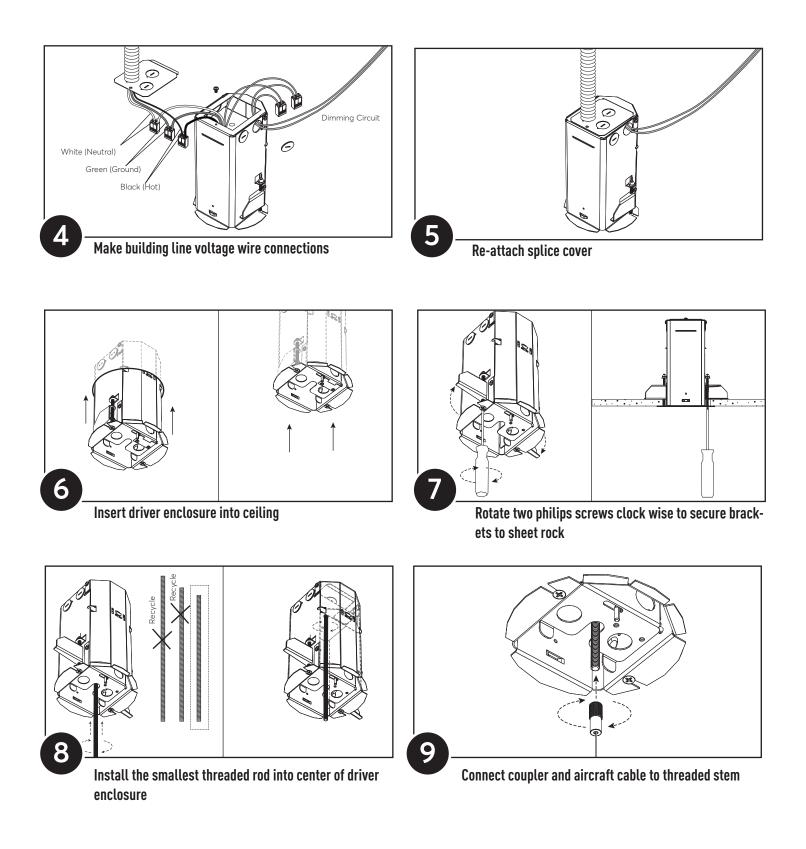

### **R1 LA Series**

with Canopy Integrated Driver (Inaccessible Ceilings)

Mounting Option "GP"

Sheet Rock tradesman to install sheet rock or hard ceiling

Make sheet rock cut-out

Choose proper threaded rod (8.75" threaded rod for 5/8" sheetrock and 9.5" threaded rod for 1.25" sheet rock), then install threaded rod into center of enclosure

Connect coupler hardware and aircraft cable to threaded rod