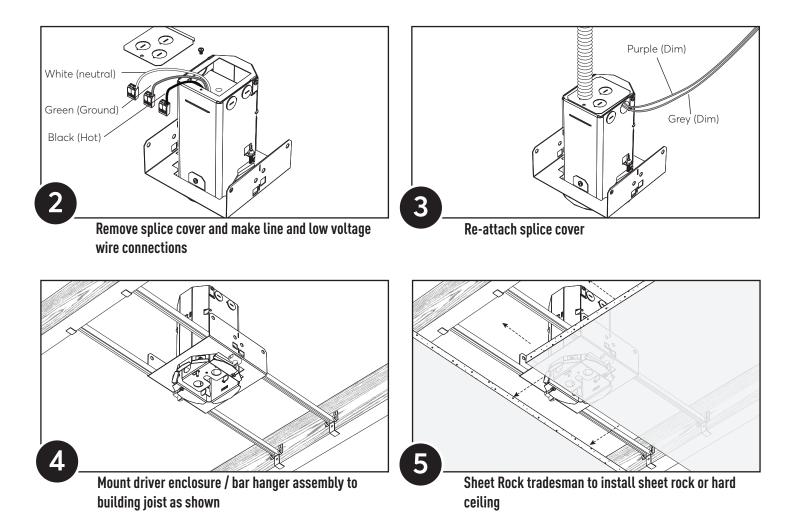

Remove top access cover and make low dimming wire connections if necessary

### **R1 LA Series**

with Canopy Integrated Driver (Inaccessible Ceilings)

Mounting Option "GP"

Sheet Rock tradesman to install sheet rock or hard ceiling

Make sheet rock cut-out

Choose proper threaded rod (8.75" threaded rod for 5/8" sheetrock and 9.5" threaded rod for 1.25" sheet rock), then install threaded rod into center of enclosure

Connect coupler hardware and aircraft cable to threaded rod