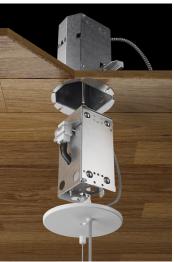

# INSTALLING AN INDIVIDUAL OR ROW-STARTER LUMINAIRE

**Ceiling Recessed Mounted** (Supported By Hard Ceiling)

\*Refer to page 3 Installation and Mounting Details for proper location of Canopy

Cut 5" Diameter hole into sheet rock and pull wires though hole

Remove top access cover and make low dimming wire connections if necessary

## **R1 LA Series**

NULITE

with Canopy Integrated Driver (Inaccessible Ceilings)

Mounting Option "GP"

**Trim Excess Cable** 

Remove driver cartridge by pushing release pin, and make low voltage wire connection for fixturepower cord, then push driver assembly back into enclosure and attach 5" canopy as shown