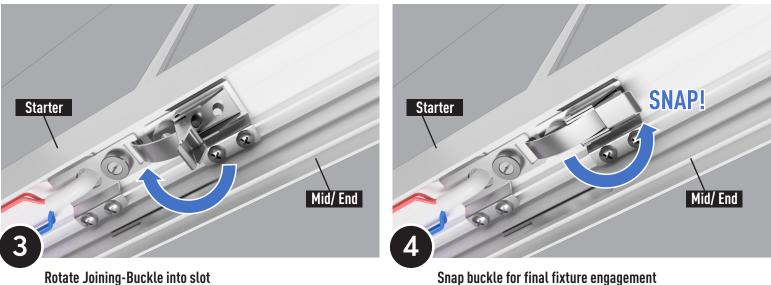

# **INSTALLING A MID OR** END LUMINAIRE

The installation of a MID or END Luminaire is the same as a STARTER except there is only one Power Cord suspension mount required, there will not be a Non-Power mount. The fixture latches to the previous fixture on the non-power side as illustrated below.

Snap buckle for final fixture engagement