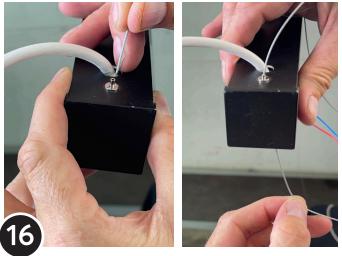

## **R1 LA Series**

with Canopy Integrated Driver (Inaccessible Ceilings)

Mounting Option "GP"

NULITE

Locate Aircraft Cable and Cable Couplers and Create Non-Power Suspension Cable Assembly

Install 1/4-20 threaded hardware (by others) and install non-power cable assembly

On a Clean Level Surface Remove LED Baffle Assembly

Disconnect LED Baffle Assembly and Set Aside Until Final Installation Step

Attach Non-Power Side Cable and Pull Slack Through Fixture

Attach Power Side Cable and Pull Slack Through Fixture