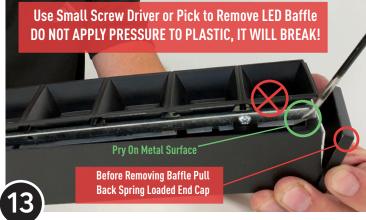

On a Clean Level Surface Remove LED Baffle Assembly

Disconnect LED Baffle Assembly and Set Aside Until Final Installation Step

Attach Non-Power Side Cable and Pull Slack Through Fixture

Attach Power Side Cable and Pull Slack Through Fixture