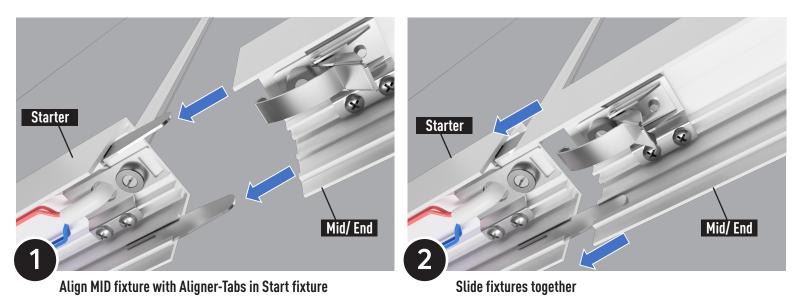

# **INSTALLING A MID OR** END LUMINAIRE

The installation of a MID or END Luminaire is the same as a STARTER except there is only one Power Cord suspension mount required, there will not be a Non-Power mount. The fixture latches to the previous fixture on the non-power side as illustrated below.