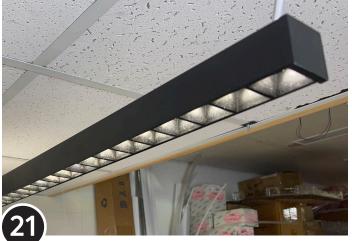

## **R1 LA Series**

with Canopy Integrated Driver (Inaccessible Ceilings)

Mounting Option "GP"

RECESSED CEILING MOUNTED (Supported By Hard Ceiling) Steps 1-9 On Pages 4-5 Steps 11-21 On Pages 6-7

BAR HANGER MOUNTED Steps 1-10 On Pages 8-9 Steps 11-21 On Pages 6-7

with Canopy Integrated Driver (Inaccessible Ceilings)

Mounting Option "GP"

**R1 LA Series** 

## **R1 LA Series**

with Canopy Integrated Driver (Inaccessible Ceilings)

Mounting Option "GP"