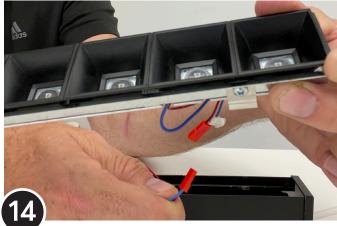

**Reconnect Baffle Wires** 

**Snap Baffle Assembly Back Into Place** 

Energize Luminaire! You are Done! Go Play Golf!