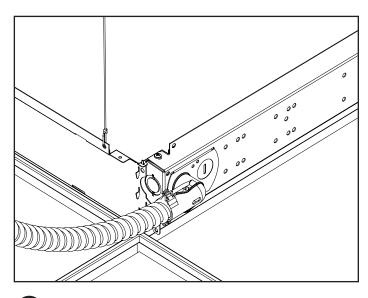

To make power connection remove screw and remove access plate and pull out wires

9 Remove 7/8" KO

10 Attach flexible conduit to access plate and make wire connections

Push splice back into wire cavity and re-attach access plate