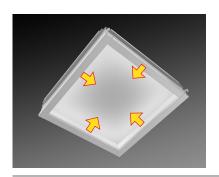

BR\_2 Illuminated from 2 sides, grid orientation critical

Before installing the BR\_2 series makes sure the sides with LEDs are properly aligned from fixture to fixture.

3 Lay fixture into grid aperture