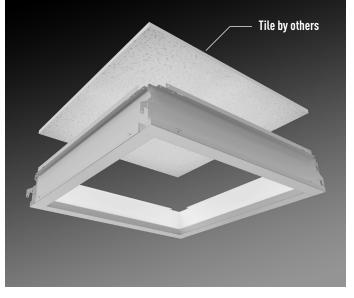

## Installation Instructions Bounce Recessed Luminaire BRM and BRT Series

Bounce Recessed BRM Series
Metal top reflector pre-installed at the factory

Bounce Recessed

BRT Series

To till bu above good line to with application of till but above.

Top tile by others, coordinate with architect and tile manufacturer

# Installation Instructions Bounce Recessed Luminaire BRM and BRT Series