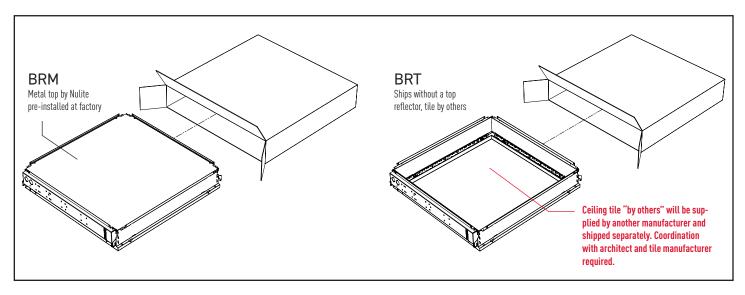

## Installation Instructions Bounce Recessed Luminaire BRM and BRT Series

Bounce Recessed BRM Series
Metal top reflector pre-installed at the factory

Bounce Recessed

BRT Series

To till bu above good line to with application of till but above.

Top tile by others, coordinate with architect and tile manufacturer