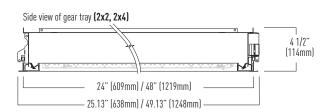

ommencer toute installation. Faites installer et câbler selon les normes Nationales et Locales par un électricien certifi é. Les installations peuvent être coupantes, à manipuler avec précaution. Laissez refroidir les installations avant une opération de maintenance.

## **ADVERTENCIA**

Riesgo de descarga eléctrica oun incendio, desconecte la alimentación durante la instalación o servicio. Leer todas las instrucciones completas antes de empesar la instalación. Instalar y cablear en acuerdo a las reglas nacionales y códigos locales por un electricista certifi cado. El accesorio puede estar agudo, agarre con cuidado deje que el acessorio. Enfriar antes de mantenimiento.



# Installation Instructions Bounce Recessed Luminaire BRM and BRT Series

## **BRM Series**

Sizes and Dimensions









## **BRT Series**

Sizes and Dimensions









1

# Installation Instructions Bounce Recessed Luminaire BRM and BRT Series





1 Remove Fixture from Packaging



2 From Below, Lift fixture up through ceiling Grid

BR\_4
Illuminated from 4 sides, grid orientation not critical



BR\_2 Illuminated from 2 sides, grid orientation critical



Before installing the BR\_2 series makes sure the sides with LEDs are properly aligned from fixture to fixture.







3 Lay fixture into grid aperture

















To make power connection remove screw and remove access plate and pull out wires



9 Remove 7/8" KO



10 Attach flexible conduit to access plate and make wire connections





Push splice back into wire cavity and re-attach access plate



11 Installation complete, energize luminai