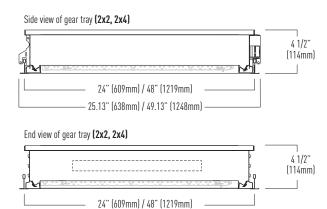

câbler selon les normes Nationales et Locales par un électricien certifi é. Les installations peuvent être coupantes, à manipuler avec précaution. Laissez refroidir les installations avant une opération de maintenance.

## **ADVERTENCIA**

Riesgo de descarga eléctrica oun incendio, desconecte la alimentación durante la instalación o servicio. Leer todas las instrucciones completas antes de empesar la instalación. Instalar y cablear en acuerdo a las reglas nacionales y códigos locales por un electricista certifi cado. El accesorio puede estar agudo, agarre con cuidado deje que el acessorio. Enfriar antes de mantenimiento.



# Installation Instructions Bounce Recessed Luminaire BRM and BRT Series

## **BRM Series**

Sizes and Dimensions









## **BRT Series**

Sizes and Dimensions









1

# Installation Instructions Bounce Recessed Luminaire BRM and BRT Series





1 Remove Fixture from Packaging



2 From Below, Lift fixture up through ceiling Grid

BR\_4
Illuminated from 4 sides, grid orientation not critical



BR\_2 Illuminated from 2 sides, grid orientation critical



Before installing the BR\_2 series makes sure the sides with LEDs are properly aligned from fixture to fixture.







3 Lay fixture into grid aperture

















To make power connection remove screw and remove access plate and pull out wires



9 Remove 7/8" KO



10 Attach flexible conduit to access plate and make wire connections





Push splice back into wire cavity and re-attach access plate



11 Installation complete, energize luminaire



12 BRT only, place tile on top of the lumin