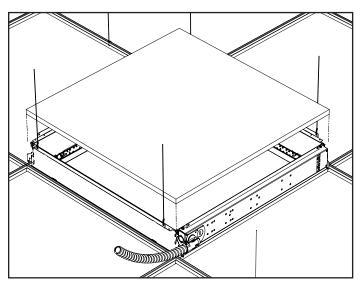

11 Installation complete, energize luminaire

12 BRT only, place tile on top of the luminaire