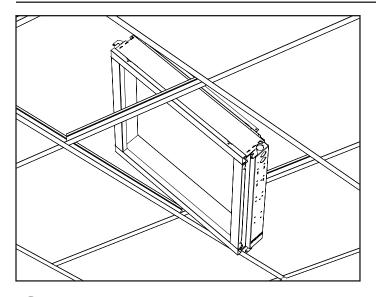

# Installation Instructions Bounce Recessed Luminaire BRM and BRT Series

1 Remove Fixture from Packaging

2 From Below, Lift fixture up through ceiling Grid

BR\_4
Illuminated from 4 sides, grid orientation not critical

BR\_2 Illuminated from 2 sides, grid orientation critical

Before installing the BR\_2 series makes sure the sides with LEDs are properly aligned from fixture to fixture.

3 Lay fixture into grid aperture