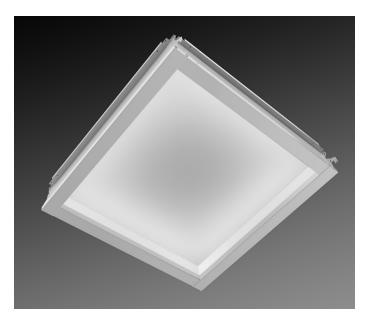

## Installation Instructions Bounce Recessed Luminaire BRM and BRT Series

Bounce Recessed BRM Series
Metal top reflector pre-installed at the factory

Bounce Recessed

BRT Series

To till bu above good line to with application of till but above.

# Installation Instructions Bounce Recessed Luminaire BRM and BRT Series