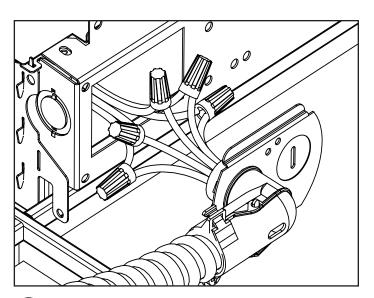

To make power connection remove screw and remove access plate and pull out wires

9 Remove 7/8" KO

10 Attach flexible conduit to access plate and make wire connections

Push splice back into wire cavity and re-attach access plate