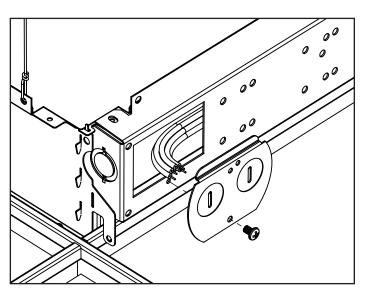

To make power connection remove screw and remove access plate and pull out wires

9 Remove 7/8" KO

10 Attach flexible conduit to access plate and make wire connections

Push splice back into wire cavity and re-attach access plate