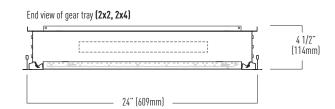

mencer toute installation. Faites installer et câbler selon les normes Nationales et Locales par un électricien certifi é. Les installations peuvent être coupantes, à manipuler avec précaution. Laissez refroidir les installations avant une opération de maintenance.

## **ADVERTENCIA**

Riesgo de descarga eléctrica oun incendio, desconecte la alimentación durante la instalación o servicio. Leer todas las instrucciones completas antes de empesar la instalación. Instalar y cablear en acuerdo a las reglas nacionales y códigos locales por un electricista certifi cado. El accesorio puede estar agudo, agarre con cuidado deje que el acessorio. Enfriar antes de mantenimiento.



# Installation Instructions Bounce Recessed Luminaire BRM and BRT Series

## **BRM Series**

Sizes and Dimensions









## **BRT Series**

Sizes and Dimensions









1

# Installation Instructions Bounce Recessed Luminaire BRM and BRT Series





1 Remove Fixture from Packaging



2 From Below, Lift fixture up through ceiling Grid

BR\_4
Illuminated from 4 sides, grid orientation not critical



BR\_2 Illuminated from 2 sides, grid orientation critical



Before installing the BR\_2 series makes sure the sides with LEDs are properly aligned from fixture to fixture.







3 Lay fixture into grid aperture

















To make power connection remove screw and remove access plate and pull out wires



9 Remove 7/8" KO



10 Attach flexible conduit to access plate and make wire connections





Push splice back into wire cavity and re-attach access plate



11 Installation complete, energize luminaire