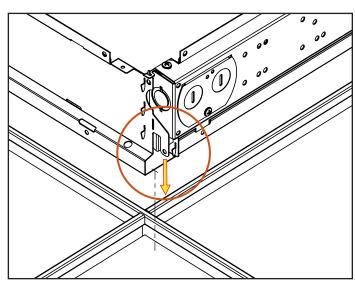

BR\_2 Illuminated from 2 sides, grid orientation critical

Before installing the BR\_2 series makes sure the sides with LEDs are properly aligned from fixture to fixture.

3 Lay fixture into grid aperture