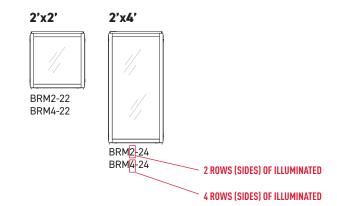

## **BRM Series**

Sizes and Dimensions

## **BRT Series**

Sizes and Dimensions

1

# Installation Instructions Bounce Recessed Luminaire BRM and BRT Series

1 Remove Fixture from Packaging

2 From Below, Lift fixture up through ceiling Grid

BR\_4
Illuminated from 4 sides, grid orientation not critical

BR\_2 Illuminated from 2 sides, grid orientation critical

Before installing the BR\_2 series makes sure the sides with LEDs are properly aligned from fixture to fixture.

3 Lay fixture into grid aperture