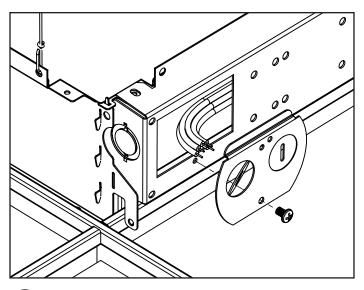

To make power connection remove screw and remove access plate and pull out wires

9 Remove 7/8" KO

10 Attach flexible conduit to access plate and make wire connections

Push splice back into wire cavity and re-attach access plate