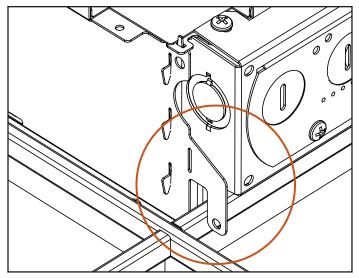

BR\_2 Illuminated from 2 sides, grid orientation critical

Before installing the BR\_2 series makes sure the sides with LEDs are properly aligned from fixture to fixture.

3 Lay fixture into grid aperture