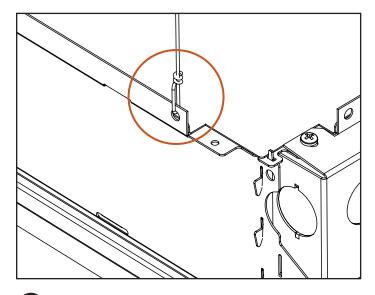

BR\_2 Illuminated from 2 sides, grid orientation critical

Before installing the BR\_2 series makes sure the sides with LEDs are properly aligned from fixture to fixture.

3 Lay fixture into grid aperture