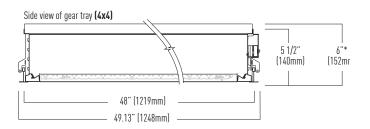

bler selon les normes Nationales et Locales par un électricien certifi é. Les installations peuvent être coupantes, à manipuler avec précaution. Laissez refroidir les installations avant une opération de maintenance.

## **ADVERTENCIA**

Riesgo de descarga eléctrica oun incendio, desconecte la alimentación durante la instalación o servicio. Leer todas las instrucciones completas antes de empesar la instalación. Instalar y cablear en acuerdo a las reglas nacionales y códigos locales por un electricista certifi cado. El accesorio puede estar agudo, agarre con cuidado deje que el acessorio. Enfriar antes de mantenimiento.



# Installation Instructions Bounce Recessed Luminaire BRM and BRT Series

## **BRM Series**

Sizes and Dimensions









## **BRT Series**

Sizes and Dimensions









1

# Installation Instructions Bounce Recessed Luminaire BRM and BRT Series





1 Remove Fixture from Packaging



2 From Below, Lift fixture up through ceiling Grid

BR\_4
Illuminated from 4 sides, grid orientation not critical



BR\_2 Illuminated from 2 sides, grid orientation critical



Before installing the BR\_2 series makes sure the sides with LEDs are properly aligned from fixture to fixture.







3 Lay fixture into grid aperture

















To make power connection remove screw and remove access plate and pull out wires



9 Remove 7/8" KO



10 Attach flexible conduit to access plate and make wire connections





Push splice back into wire cavity and re-attach access plate



11 Installation complete, energize luminaire



12 BRT only, place tile on top of the luminai