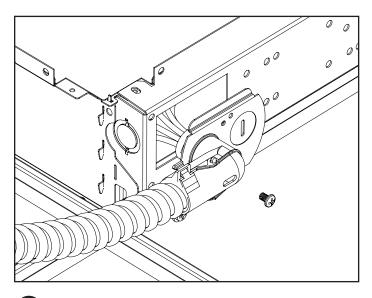

To make power connection remove screw and remove access plate and pull out wires

9 Remove 7/8" KO

10 Attach flexible conduit to access plate and make wire connections

Push splice back into wire cavity and re-attach access plate

11 Installation complete, energize luminaire

12 BRT only, place tile on top of the luminaire