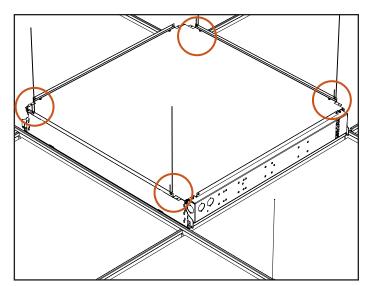

BR\_2 Illuminated from 2 sides, grid orientation critical

Before installing the BR\_2 series makes sure the sides with LEDs are properly aligned from fixture to fixture.

3 Lay fixture into grid aperture