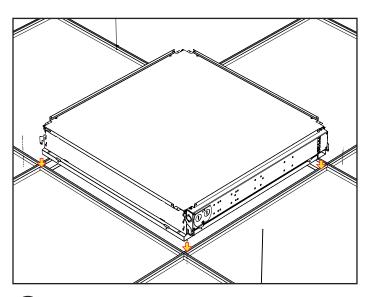

BR\_2 Illuminated from 2 sides, grid orientation critical

Before installing the BR\_2 series makes sure the sides with LEDs are properly aligned from fixture to fixture.

3 Lay fixture into grid aperture