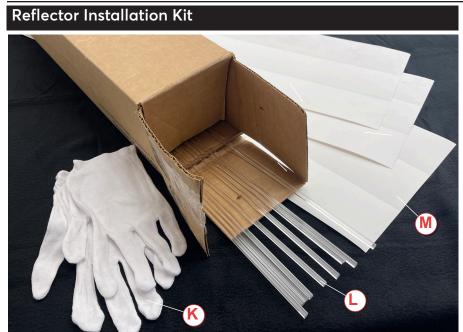

*Non-Power feed components ship individually packaged in separate hardware boxes.* 

| Item | Item Description               |  |  |
|------|--------------------------------|--|--|
| K    | White Cloth Gloves             |  |  |
| L    | Clear Acrylic Retention Lenses |  |  |
| М    | Optical Grade Reflector Sheets |  |  |

Film Reflectors and retention Lenses are the final installation step, after fixtures are fully installed and leveled.

*Gloves supplied by Nulite must be worn during reflector installation to avoid smudges* 