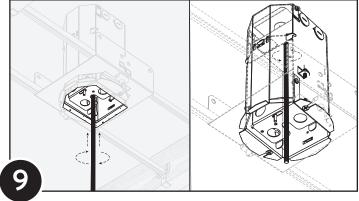

#### Volūm Pendant

NULITE

with Canopy Integrated Driver (Inaccessible Ceilings)

Mounting Option "GP"

Sheet Rock tradesman to install sheet rock or hard ceiling

Make sheet rock cut-out

Choose proper threaded rod (8.75" threaded rod for 5/8" sheetrock and 9.5" threaded rod for 1.25" sheet rock), then install threaded rod into center of enclosure

Connect coupler hardware and aircraft cable to threaded rod