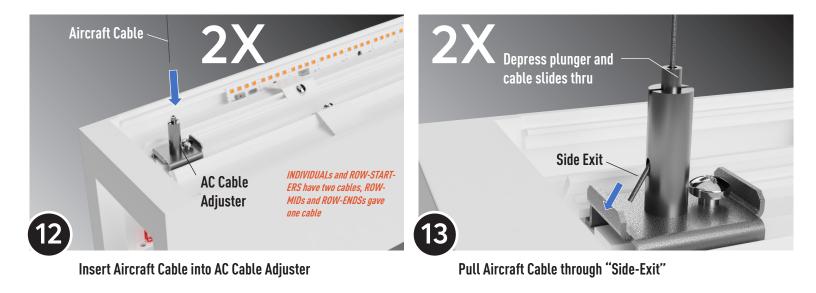

#### Volūm Pendant

NULITE

with Canopy Integrated Driver (Inaccessible Ceilings)

Mounting Option "GP"

Locate Aircraft Cable and Cable Couplers and Create Non-Power Suspension Cable Assembly

Install 1/4-20 threaded hardware (by others) and install non-power cable assembly

Connect coupler hardware and aircraft cable to threaded rod