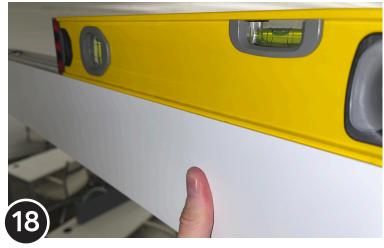

#### Volūm Pendant

with Canopy Integrated Driver (Inaccessible Ceilings)

Mounting Option "GP"

**Level Fixtures** 

**Trim Excess Cable Slack** 