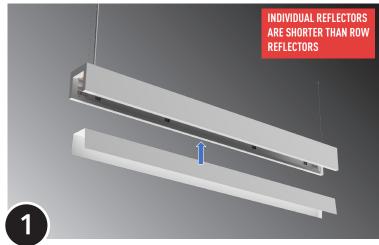

#### **INSTALLING REFLECTOR**

Insert Film Reflector into and individual (Glossy Side Up)

Insert Reflector Film (Front View)