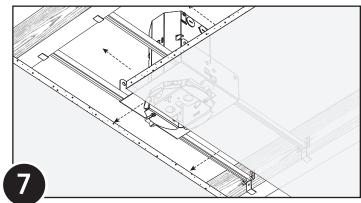

# INSTALLING A MID OR END LUMINAIRE

The installation of a MID or END Luminaire is the same as a STARTER except there is only one Power Cord suspension mount required, there will not be a Non-Power mount. The fixture latches to the previous fixture on the non-power side as illustrated below.

Align MID fixture with Aligner-Tabs in Start fixture

Slide fixtures together

Rotate Joining-Buckles into slot

Snap buckles for final fixture engagement

11