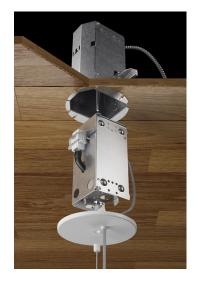

#### **Recessed Canopy Integrated Driver Enclosure for Inaccessible and Grid Ceilings** Ceiling Option GP

h kar

- 3.51" --

2.5″

8.09 7.44'

JAN 2022

ÔÔ

Remove driver cartridge by pushing release pin, and make low voltage wire connection for fixturepower cord, then push driver assembly back into enclosure and attach 5" canopy as shown