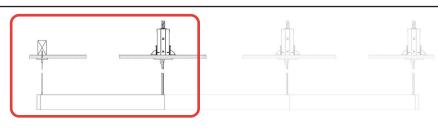

# INSTALLING AN INDIVIDUAL OR ROW-STARTER LUMINAIRE

**Ceiling Recessed Mounted** (Supported By Hard Ceiling)

\*Refer to page 3 Installation and Mounting Details for proper location of Canopy

Cut 5" Diameter hole into sheet rock and pull wires though hole

# INSTALLING A MID OR END LUMINAIRE

The installation of a MID or END Luminaire is the same as a STARTER except there is only one Power Cord suspension mount required, there will not be a Non-Power mount. The fixture latches to the previous fixture on the non-power side as illustrated below.

Align MID fixture with Aligner-Tabs in Start fixture

Slide fixtures together

Rotate Joining-Buckles into slot

Snap buckles for final fixture engagement

11