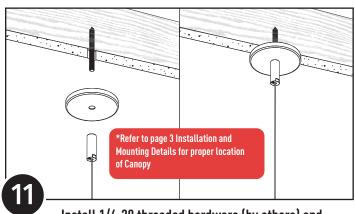

# INSTALLING AN INDIVIDUAL OR ROW-STARTER LUMINAIRE

**Ceiling Recessed Mounted** (Supported By Hard Ceiling)

\*Refer to page 3 Installation and Mounting Details for proper location of Canopy

Cut 5" Diameter hole into sheet rock and pull wires though hole

#### Volūm Pendant

NULITE

with Canopy Integrated Driver (Inaccessible Ceilings)

Mounting Option "GP"

Locate Aircraft Cable and Cable Couplers and Create Non-Power Suspension Cable Assembly

Install 1/4-20 threaded hardware (by others) and install non-power cable assembly