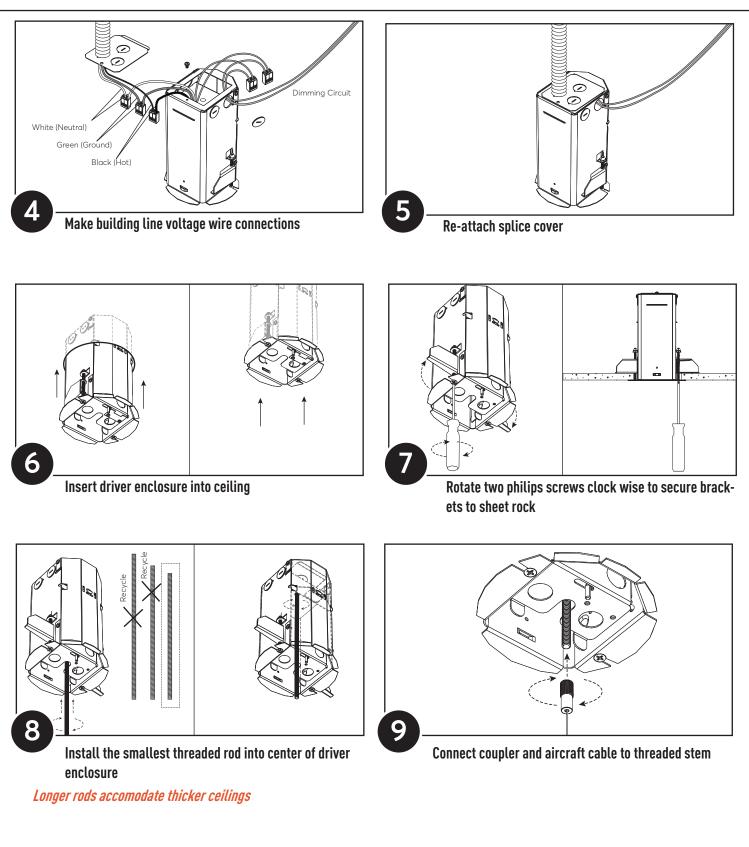

White (Neutral) Green (Ground) Black (Hot) Black (Hot) Black top access cover and make low dimming wire

connections if necessary

Remove driver cartridge by pushing release pin, and make low voltage wire connection for fixturepower cord, then push driver assembly back into enclosure and attach 5" canopy as shown

#### Volūm Pendant

NULITE

with Canopy Integrated Driver (Inaccessible Ceilings)

Mounting Option "GP"

Sheet Rock tradesman to install sheet rock or hard ceiling

Make sheet rock cut-out

Choose proper threaded rod (8.75" threaded rod for 5/8" sheetrock and 9.5" threaded rod for 1.25" sheet rock), then install threaded rod into center of enclosure

Connect coupler hardware and aircraft cable to threaded rod