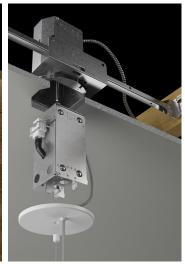

#### **Bar Hanger Mount**

Attach hanger bars (by others) to mounting flange

#### Volūm Pendant

NULITE

with Canopy Integrated Driver (Inaccessible Ceilings)

Mounting Option "GP"

Sheet Rock tradesman to install sheet rock or hard ceiling

Make sheet rock cut-out

Choose proper threaded rod (8.75" threaded rod for 5/8" sheetrock and 9.5" threaded rod for 1.25" sheet rock), then install threaded rod into center of enclosure

Connect coupler hardware and aircraft cable to threaded rod