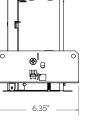

#### Power Feed Mounting Kit

| Item | Qty | Item Description                                 |
|------|-----|--------------------------------------------------|
| A    | 1   | "GP" Driver Enclosure                            |
| В    | 1   | 5.75" Diam. Power Canopy                         |
| C    | 1   | Aircraft Cable (48" or 120")                     |
| E1   | 1   | Cable Coupler (2 pcs threaded together)          |
| L    | 1   | 8.25" Threaded Rod (Recessed Ceiling Mount Only) |
| М    | 1   | 8.75" Threaded Rod (5/8" ceiling thickness)      |
| N    | 1   | 9.5" Threaded Rod (1-1/4" ceiling thickness)     |

#### Non-Power Feed Mounting Kit

| ltem | Qty | Item Description             |
|------|-----|------------------------------|
| С    | 1   | Aircraft Cable (48" or 120") |
| E2   | 1   | Cable Coupler                |
| J    | 1   | 2"Diam. Non Power Canopy     |