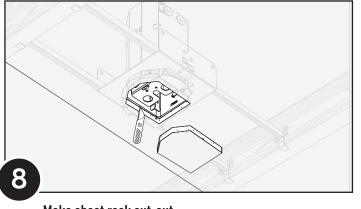

#### Volūm Pendant

NULITE

with Canopy Integrated Driver (Inaccessible Ceilings)

Mounting Option "GP"

Sheet Rock tradesman to install sheet rock or hard ceiling

Make sheet rock cut-out

Choose proper threaded rod (8.75" threaded rod for 5/8" sheetrock and 9.5" threaded rod for 1.25" sheet rock), then install threaded rod into center of enclosure