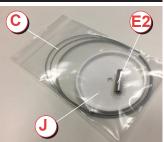

#### Non-Power Feed Mounting Kit

| ltem | Qty | Item Description             |
|------|-----|------------------------------|
| С    | 1   | Aircraft Cable (48" or 120") |
| E2   | 1   | Cable Coupler                |
| J    | 1   | 2"Diam. Non Power Canopy     |