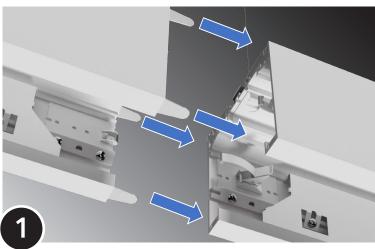

# INSTALLING A MID OR END LUMINAIRE

The installation of a MID or END Luminaire is the same as a STARTER except there is only one Power Cord suspension mount required, there will not be a Non-Power mount. The fixture latches to the previous fixture on the non-power side as illustrated below.

Align MID fixture with Aligner-Tabs in Start fixture

Slide fixtures together

Rotate Joining-Buckles into slot

Snap buckles for final fixture engagement

11