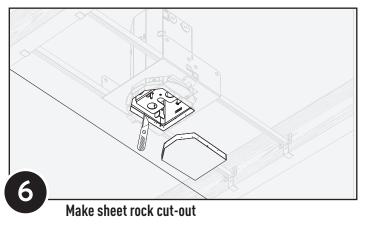

#### Volūm Pendant

NULITE

with Canopy Integrated Driver (Inaccessible Ceilings)

Mounting Option "GP"

Sheet Rock tradesman to install sheet rock or hard ceiling

Make sheet rock cut-out

Choose proper threaded rod (8.75" threaded rod for 5/8" sheetrock and 9.5" threaded rod for 1.25" sheet rock), then install threaded rod into center of enclosure