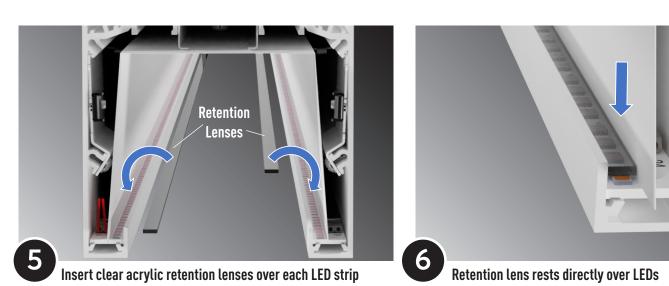

*Non-Power feed components ship individually packaged in separate hardware boxes.* 

| Item | Item Description               |  |  |
|------|--------------------------------|--|--|
| K    | White Cloth Gloves             |  |  |
| L    | Clear Acrylic Retention Lenses |  |  |
| М    | Optical Grade Reflector Sheets |  |  |

Film Reflectors and retention Lenses are the final installation step, after fixtures are fully installed and leveled.

*Gloves supplied by Nulite must be worn during reflector installation to avoid smudges* 