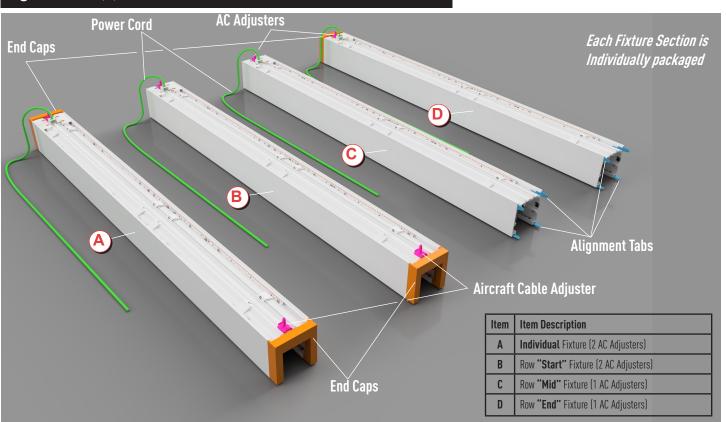

# INSTALLING A MID OR END LUMINAIRE

The installation of a MID or END Luminaire is the same as a STARTER except there is only one Power Cord suspension mount required, there will not be a Non-Power mount. The fixture latches to the previous fixture on the non-power side as illustrated below.

Align MID fixture with Aligner-Tabs in Start fixture

Slide fixtures together

Rotate Joining-Buckles into slot

Snap buckles for final fixture engagement

11