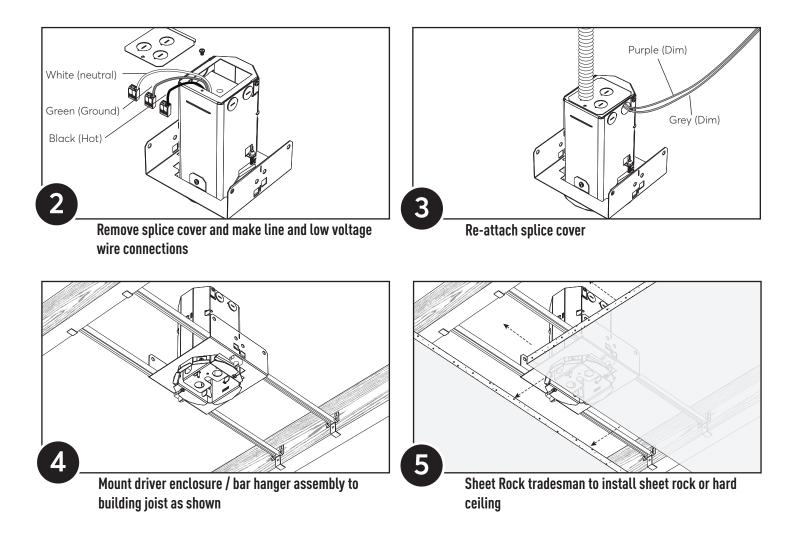

White (Neutral) Green (Ground) Black (Hot) Black (Hot) Black top access cover and make low dimming wire

connections if necessary

Remove driver cartridge by pushing release pin, and make low voltage wire connection for fixturepower cord, then push driver assembly back into enclosure and attach 5" canopy as shown

#### Volūm Pendant

NULITE

with Canopy Integrated Driver (Inaccessible Ceilings)

Mounting Option "GP"

Sheet Rock tradesman to install sheet rock or hard ceiling

Make sheet rock cut-out

Choose proper threaded rod (8.75" threaded rod for 5/8" sheetrock and 9.5" threaded rod for 1.25" sheet rock), then install threaded rod into center of enclosure