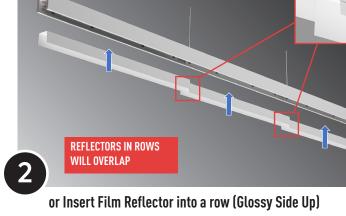

#### **INSTALLING REFLECTOR**

Insert Film Reflector into and individual (Glossy Side Up)

Insert Reflector Film (Front View)