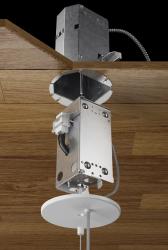

#### **Recessed Canopy Integrated Driver Enclosure for Inaccessible and Grid Ceilings** Ceiling Option GP

h kar

- 3.51" --

2.5″

8.09 7.44'

JAN 2022

ÔÔ

Remove driver cartridge by pushing release pin, and make low voltage wire connection for fixturepower cord, then push driver assembly back into enclosure and attach 5" canopy as shown