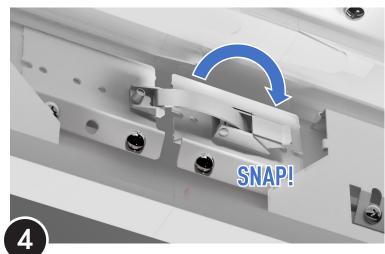

Align MID fixture with Aligner-Tabs in Start fixture

Slide fixtures together

Rotate Joining-Buckles into slot

Snap buckles for final fixture engagement

11