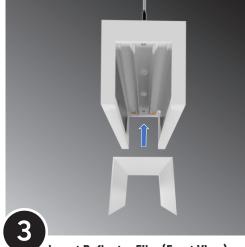

#### **INSTALLING REFLECTOR**

Insert Film Reflector into and individual (Glossy Side Up)

Insert Reflector Film (Front View)