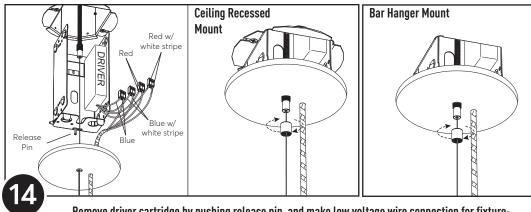

Remove driver cartridge by pushing release pin, and make low voltage wire connection for fixturepower cord, then push driver assembly back into enclosure and attach 5" canopy as shown

#### **Bar Hanger Mount**

Attach hanger bars (by others) to mounting flange

#### Volūm Pendant

NULITE

with Canopy Integrated Driver (Inaccessible Ceilings)

Mounting Option "GP"

Sheet Rock tradesman to install sheet rock or hard ceiling

Make sheet rock cut-out

Choose proper threaded rod (8.75" threaded rod for 5/8" sheetrock and 9.5" threaded rod for 1.25" sheet rock), then install threaded rod into center of enclosure