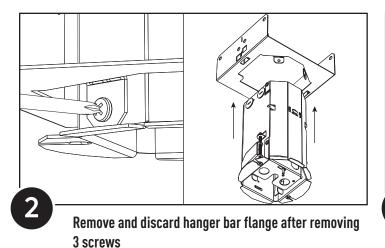

er fixtures are fully installed and leveled.

*Gloves supplied by Nulite must be worn during reflector installation to avoid smudges* 



#### Volūm Pendant

with Canopy Integrated Driver (Inaccessible Ceilings)

Mounting Option "GP"

#### INSTALLATION AND MOUNTING DETAILS

#### **Recessed Canopy Integrated Driver Enclosure for Inaccessible and Grid Ceilings** Ceiling Option GP



h kar

- 3.51" --

2.5″

8.09 7.44'



JAN 2022

ÔÔ

### Volūm Pendant



with Canopy Integrated Driver (Inaccessible Ceilings)

Mounting Option "GP"

# INSTALLING AN INDIVIDUAL OR ROW-STARTER LUMINAIRE



**Ceiling Recessed Mounted** (Supported By Hard Ceiling)





\*Refer to page 3 Installation and Mounting Details for proper location of Canopy

Cut 5" Diameter hole into sheet rock and pull wires though hole



White (Neutral) Green (Ground) Black (Hot) Black (Hot) Black top access cover and make low dimming wire

connections if necessary

#### Volūm Pendant



with Canopy Integrated Driver (Inaccessible Ceilings)

Mounting Option "GP"



#### Volūm Pendant

NULITE

with Canopy Integrated Driver (Inaccessible Ceilings)

Mounting Option "GP"



Locate Aircraft Cable and Cable Couplers and Create Non-Power Suspension Cable Assembly



Install 1/4-20 threaded hardware (by others) and install non-power cable assembly





Remove driver cartridge by pushing release pin, and make low voltage wire connection for fixturepower cord, then push driver assembly back into enclosure and attach 5" canopy as shown

# NULITE

# Installation Instructions

#### Volūm Pendant

with Canopy Integrated Driver (Inacce