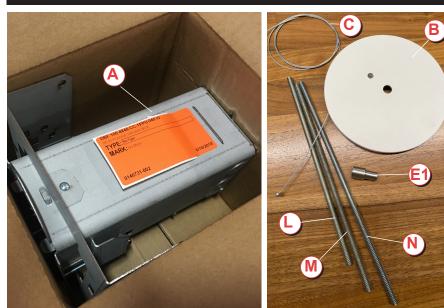

#### Power Feed Mounting Kit

| Item | Qty | Item Description                                 |
|------|-----|--------------------------------------------------|
| A    | 1   | "GP" Driver Enclosure                            |
| В    | 1   | 5.75" Diam. Power Canopy                         |
| C    | 1   | Aircraft Cable (48" or 120")                     |
| E1   | 1   | Cable Coupler (2 pcs threaded together)          |
| L    | 1   | 8.25" Threaded Rod (Recessed Ceiling Mount Only) |
| М    | 1   | 8.75" Threaded Rod (5/8" ceiling thickness)      |
| N    | 1   | 9.5" Threaded Rod (1-1/4" ceiling thickness)     |

# *Power Feed components ship within the Driver Enclosure box.*