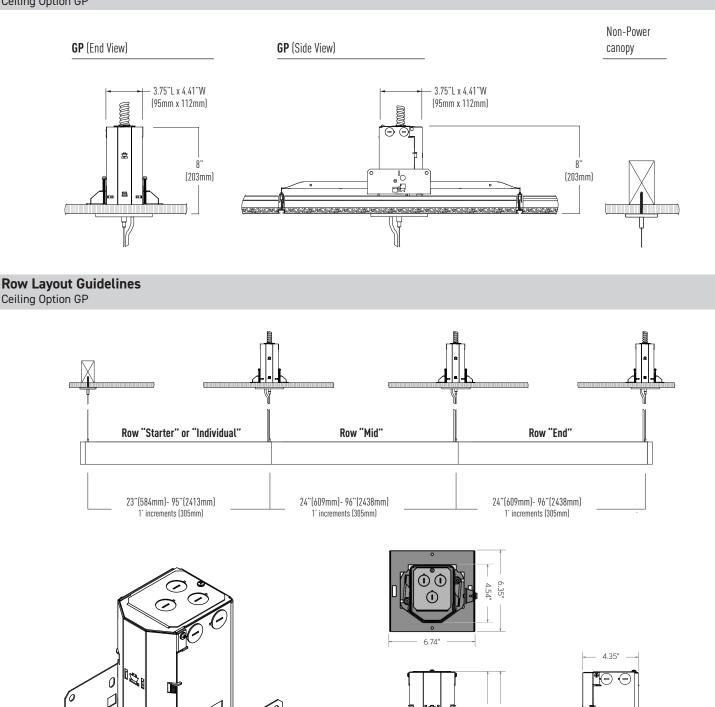

#### INSTALLATION AND MOUNTING DETAILS

#### **Recessed Canopy Integrated Driver Enclosure for Inaccessible and Grid Ceilings** Ceiling Option GP

h kar

- 3.51" --

2.5″

8.09 7.44'

JAN 2022

ÔÔ