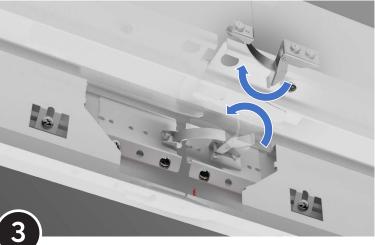

Align MID fixture with Aligner-Tabs in Start fixture

Slide fixtures together

Rotate Joining-Buckles into slot

Snap buckles for final fixture engagement

11