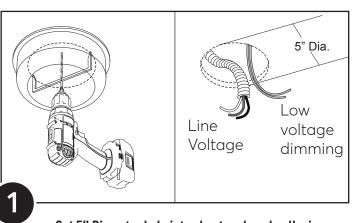

# INSTALLING AN INDIVIDUAL OR ROW-STARTER LUMINAIRE

**Ceiling Recessed Mounted** (Supported By Hard Ceiling)

\*Refer to page 3 Installation and Mounting Details for proper location of Canopy

Cut 5" Diameter hole into sheet rock and pull wires though hole

White (Neutral) Green (Ground) Black (Hot) Black (Hot) Black top access cover and make low dimming wire

connections if necessary