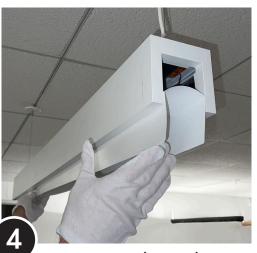

Remove driver cartridge by pushing release pin, and make low voltage wire connection for fixturepower cord, then push driver assembly back into enclosure and attach 5" canopy as shown