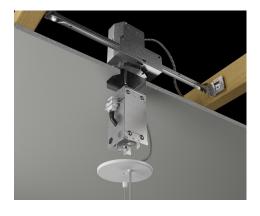

E

with Canopy Integrated Driver (Inaccessible Ceilings)

Mounting Option "GP"



Locate Aircraft Cable and Cable Couplers and Create Non-Power Suspension Cable Assembly



Install 1/4-20 threaded hardware (by others) and install non-power cable assembly





Remove driver cartridge by pushing release pin, and make low voltage wire connection for fixturepower cord, then push driver assembly back into enclosure and attach 5" canopy as shown

# NULITE

# Installation Instructions

#### Volūm Pendant

with Canopy Integrated Driver (Inaccessible Ceilings)

Mounting Option "GP"



**Level Fixtures** 



**Trim Excess Cable Slack** 

# NULITE

## Installation Instructions

#### Volūm Pendant

with Canopy Integrated Driver (Inaccessible Ceilings)

Mounting Option "GP"

#### **Bar Hanger Mount**





Attach hanger bars (by others) to mounting flange



#### Volūm Pendant

NULITE

with Canopy Integrated Driver (Inaccessible Ceilings)

Mounting Option "GP"





Sheet Rock tradesman to install sheet rock or hard ceiling



Make sheet rock cut-out



Choose proper threaded rod (8.75" threaded rod for 5/8" sheetrock and 9.5" threaded rod for 1.25" sheet rock), then install threaded rod into center of enclosure



Connect coupler hardware and aircraft cable to threaded rod

## Volūm Pendant



with Canopy Integrated Driver (Inaccessible Ceilings)

Mounting Option "GP"

# INSTALLING A MID OR END LUMINAIRE



The installation of a MID or END Luminaire is the same as a STARTER except there is only one Power Cord suspension mount required, there will not be a Non-Power mount. The fixture lat