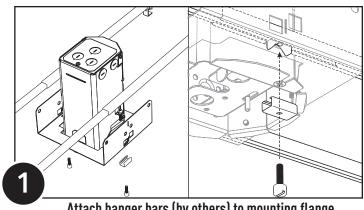

with Canopy Integrated Driver (Inaccessible Ceilings)

Mounting Option "GP"



Locate Aircraft Cable and Cable Couplers and Create Non-Power Suspension Cable Assembly



Install 1/4-20 threaded hardware (by others) and install non-power cable assembly





Remove driver cartridge by pushing release pin, and make low voltage wire connection for fixturepower cord, then push driver assembly back into enclosure and attach 5" canopy as shown

# NULITE

# Installation Instructions

#### Volūm Pendant

with Canopy Integrated Driver (Inaccessible Ceilings)

Mounting Option "GP"



**Level Fixtures** 



**Trim Excess Cable Slack** 

# NULITE

## Installation Instructions

#### Volūm Pendant

with Canopy Integrated Driver (Inaccessible Ceilings)

Mounting Option "GP"

#### **Bar Hanger Mount**





Attach hanger bars (by others) to mounting flange



#### Volūm Pendant

NULITE

with Canopy Integrated Driver (Inaccessible Ceilings)

Mounting Option "GP"





Sheet Rock tradesman to install sheet rock or hard ceiling



Make sheet rock cut-out



Choose proper threaded rod (8.75" threaded rod for 5/8" sheetrock and 9.5" threaded rod for 1.25" sheet rock), then install threaded rod into center of enclosure



Connect coupler hardware and aircraft cable to threaded rod

## Volūm Pendant



with Canopy Integrated Driver (Inaccessible Ceilings)

Mounting Option "GP"

# INSTALLING A MID OR END LUMINAIRE



The installation of a MID or END Luminaire is the same as a STARTER except there is only one Power Cord suspension mount required, there will not be a Non-Power mount. The fixture latch