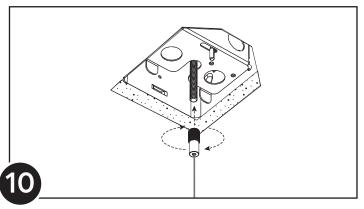

#### Volūm Pendant

NULITE

with Canopy Integrated Driver (Inaccessible Ceilings)

Mounting Option "GP"

Sheet Rock tradesman to install sheet rock or hard ceiling

Make sheet rock cut-out

Choose proper threaded rod (8.75" threaded rod for 5/8" sheetrock and 9.5" threaded rod for 1.25" sheet rock), then install threaded rod into center of enclosure

Connect coupler hardware and aircraft cable to threaded rod