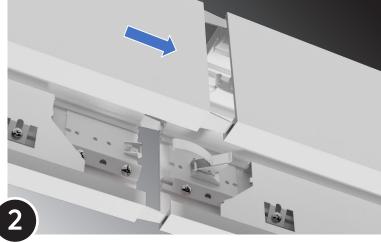

# INSTALLING A MID OR END LUMINAIRE

The installation of a MID or END Luminaire is the same as a STARTER except there is only one Power Cord suspension mount required, there will not be a Non-Power mount. The fixture latches to the previous fixture on the non-power side as illustrated below.

Align MID fixture with Aligner-Tabs in Start fixture

Slide fixtures together

Rotate Joining-Buckles into slot

Snap buckles for final fixture engagement

11