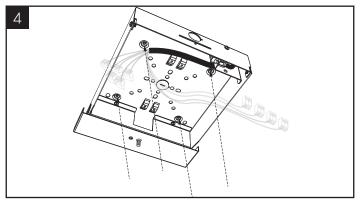

### INSTALL DRIVER ENCLOSURE/ POWER MOUNT

Remove the security screw from the wiring box cover.

Remove wiring box cover and disconnect the driver wiring harness from the wiring box. Set cover aside.