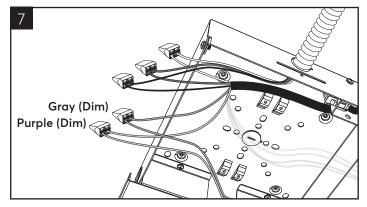

Feed braided silver fixture cord through hole

Remove knockout for line voltage.

If Dimming is required make dimming wire connections.

Connect low voltage wires from fixture cord as shown.