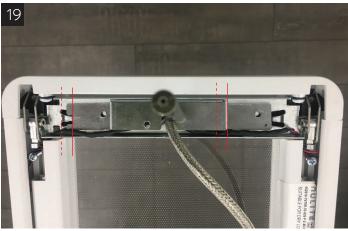

## INSTALLING AN INDIVIDUAL OR ROW STARTER LUMINAIRE

Mount wiring box to structure at the indicated holes. Mounting hardware by others.

Connect line voltage flex to wiring box. Connect line voltage leads to wiring harness. Black (Hot), Green (Ground), White (Neutral).

Feed braided silver fixture cord through hole

Remove knockout for line voltage.

If Dimming is required make dimming wire connections.

Connect low voltage wires from fixture cord as shown.