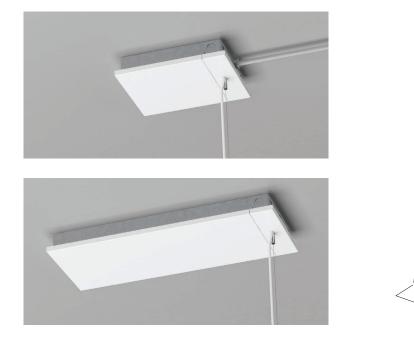

## INSTALLING AN INDIVIDUAL OR ROW STARTER LUMINAIRE

Mount wiring box to structure at the indicated holes. Mounting hardware by others.

Connect line voltage flex to wiring box. Connect line voltage leads to wiring harness. Black (Hot), Green (Ground), White (Neutral).

Feed braided silver fixture cord through hole

Remove knockout for line voltage.

If Dimming is required make dimming wire connections.

Connect low voltage wires from fixture cord as shown.