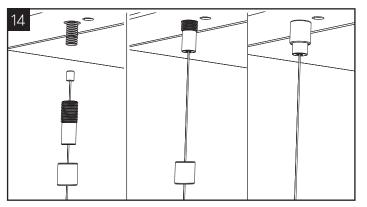

(A) Thread outer and inner coupler onto aircraft cable. (B) Align cable assembly with threaded stem and thread coupler onto threaded stem. (C) Thread outer coupler to inner coupler.

Reconnect the wiring harness from the drivers on the wiring box cover.

## INSTALLING AN INDIVIDUAL OR ROWSTARTER LUMINAIRE

Screw threaded coupler and non-power canopy onto mounting stem to physically hang luminaire