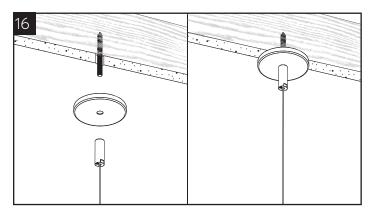

## INSTALLING AN INDIVIDUAL OR ROWSTARTER LUMINAIRE

Screw threaded coupler and non-power canopy onto mounting stem to physically hang luminaire

(A) Thread outer and inner coupler onto aircraft cable. (B) Align cable assembly with threaded stem and thread coupler onto threaded stem. (C) Thread outer coupler to inner coupler.

Reconnect the wiring harness from the drivers on the wiring box cover.