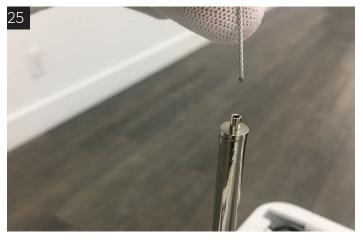

## INSTALLING AN INDIVIDUAL OR ROWSTARTER LUMINAIRE

Thread aircraft cable through cover.

If necessary push cable through cable exit... level luminaire.. then trim excess.

Install aircraft cable into the top of stem by simply pressing into stem plunger.