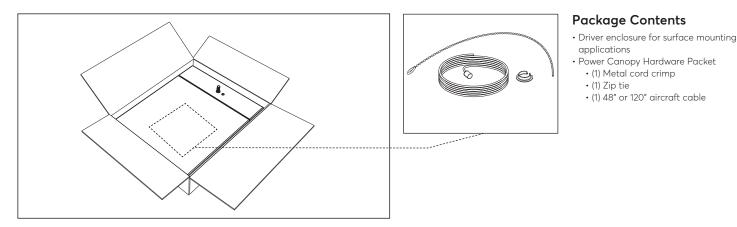

#### **1. LUMINAIRE**

#### Package Contents Luminaire Includes Factory installed 4 conductor low voltage power cord (48" or 120")