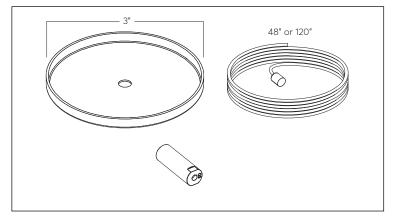

### Package Contents

• Non-Power Canopy Hardware Packet • (1) 3" diameter canopy

- (1) Stainless Steel aircraft cable
- coupler
- (1) 48" or 120" aircraft cable

**NOTE:** Non-Power canopy hardware is only necessary for individual and row starter luminaires