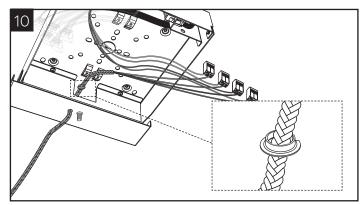

## INSTALLING AN INDIVIDUAL OR ROW STARTER LUMINAIRE

Secure braided fixture cord with cord-crimp provided. Cinch tight with pliers.

Tuck all wires into the wiring box and re-attach the cover by reversing steps 1 & 2.