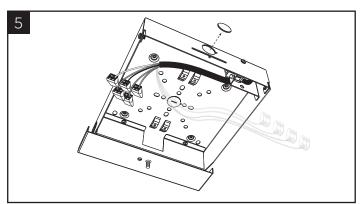

(A) Thread outer and inner coupler onto aircraft cable. (B) Align cable assembly with threaded stem and thread coupler onto threaded stem. (C) Thread outer coupler to inner coupler.

Reconnect the wiring harness from the drivers on the wiring box cover.

Tighten security screw with screwdriver.

Wiring box installation is complete.