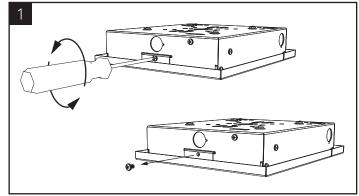

### INSTALL DRIVER ENCLOSURE/ POWER MOUNT

Remove the security screw from the wiring box cover.

Remove wiring box cover and disconnect the driver wiring harness from the wiring box. Set cover aside.