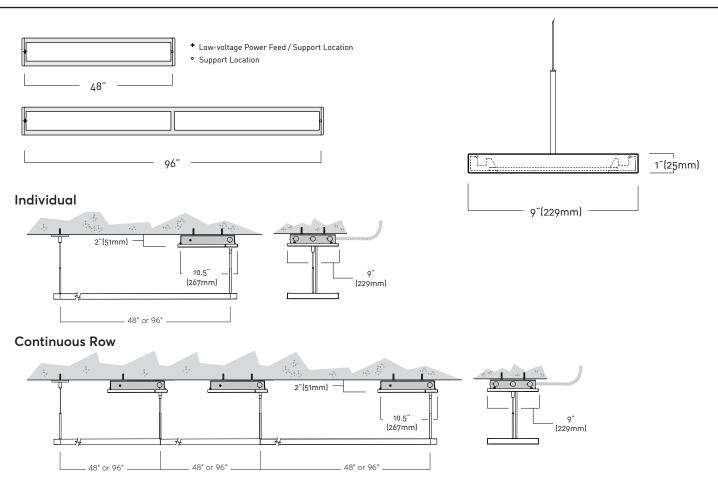

### DRIVER ENCLOSURE DIMENSIONS

## INSTALLING AN INDIVIDUAL OR ROW STARTER LUMINAIRE

Mount wiring box to structure at the indicated holes. Mounting hardware by others.

Connect line voltage flex to wiring box. Connect line voltage leads to wiring harness. Black (Hot), Green (Ground), White (Neutral).