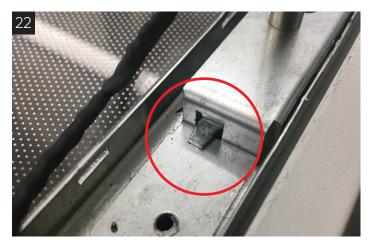

## INSTALLING AN INDIVIDUAL OR ROWSTARTER LUMINAIRE

Make sure Stem assembly is aligned properly to tab features on luminaire

Push stem assembly laterally as shown until tabs engage

Whan tabs are properly engaged the tabs should appear as indicated in image

Drop stem assembly into place as shown, for power mounts make sure wires are managed as indicated on image.

You may have to slightly bend tabs upward with a flat head screw driver to allow for full engagement