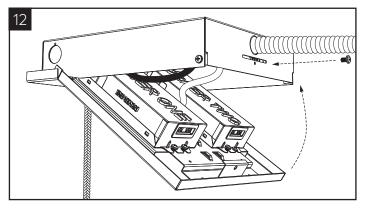

(A) Thread outer and inner coupler onto aircraft cable. (B) Align cable assembly with threaded stem and thread coupler onto threaded stem. (C) Thread outer coupler to inner coupler.

Reconnect the wiring harness from the drivers on the wiring box cover.

Tighten security screw with screwdriver.

Wiring box installation is complete.