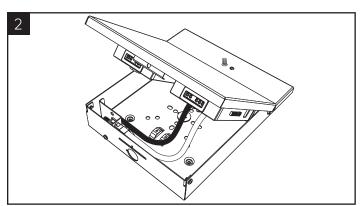

### INSTALL DRIVER ENCLOSURE/ POWER MOUNT

Remove the security screw from the wiring box cover.

Remove wiring box cover and disconnect the driver wiring harness from the wiring box. Set cover aside.