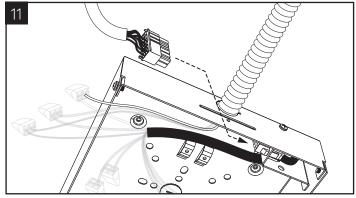

## INSTALLING AN INDIVIDUAL OR ROW STARTER LUMINAIRE

Mount wiring box to structure at the indicated holes. Mounting hardware by others.

Connect line voltage flex to wiring box. Connect line voltage leads to wiring harness. Black (Hot), Green (Ground), White (Neutral).

Feed braided silver fixture cord through hole

Remove knockout for line voltage.

If Dimming is required make dimming wire connections.

Connect low voltage wires from fixture cord as shown.