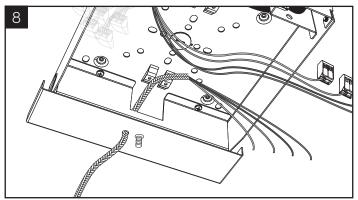

## INSTALLING AN INDIVIDUAL OR ROW STARTER LUMINAIRE

Secure braided fixture cord with cord-crimp provided. Cinch tight with pliers.

Tuck all wires into the wiring box and re-attach the cover by reversing steps 1 & 2.

(A) Thread outer and inner coupler onto aircraft cable. (B) Align cable assembly with threaded stem and thread coupler onto threaded stem. (C) Thread outer coupler to inner coupler.

Reconnect the wiring harness from the drivers on the wiring box cover.