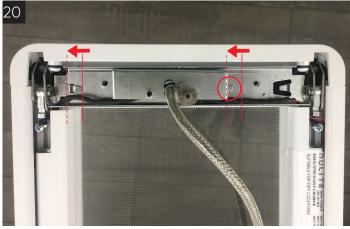

Attach stem assembly with two white screws, make sure wires are routed as shown, and metal cord crimp is captured in slot

Page 8