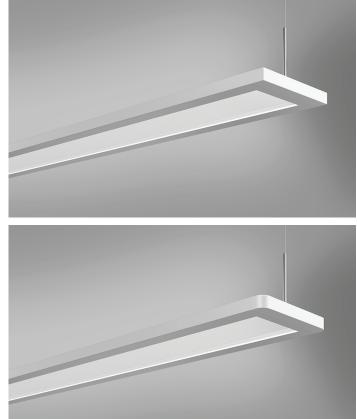

#### **1. LUMINAIRE**

#### Package Contents Luminaire Includes Factory installed 4 conductor low voltage power cord (48" or 120")