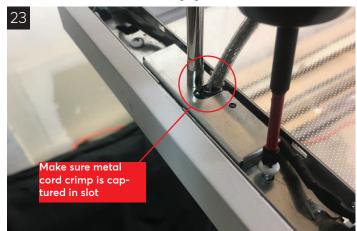

Attach stem assembly with two white screws, make sure wires are routed as shown, and metal cord crimp is captured in slot

Page 8