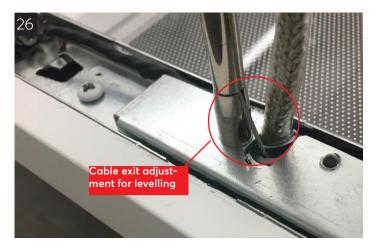

## INSTALLING AN INDIVIDUAL OR ROWSTARTER LUMINAIRE

Thread aircraft cable through cover.

If necessary push cable through cable exit... level luminaire.. then trim excess.

Install aircraft cable into the top of stem by simply pressing into stem plunger.