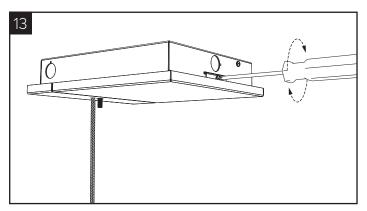

### INSTALL DRIVER ENCLOSURE/ POWER MOUNT

Remove the security screw from the wiring box cover.

Remove wiring box cover and disconnect the driver wiring harness from the wiring box. Set cover aside.

Tighten security screw with screwdriver.

Wiring box installation is complete.