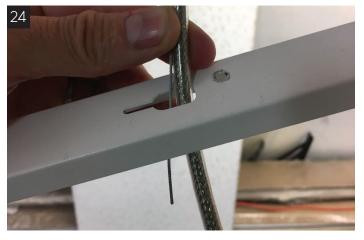

Attach stem assembly with two white screws, make sure wires are routed as shown, and metal cord crimp is captured in slot

Page 8

## INSTALLING AN INDIVIDUAL OR ROWSTARTER LUMINAIRE

Thread aircraft cable through cover.

If necessary push cable through cable exit... level luminaire.. then trim excess.

Install aircraft cable into the top of stem by simply pressing into stem plunger.