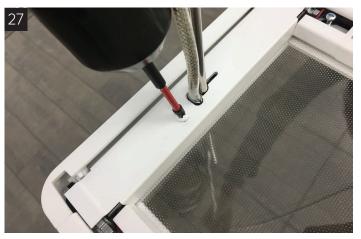

## INSTALLING AN INDIVIDUAL OR ROWSTARTER LUMINAIRE

Thread aircraft cable through cover.

If necessary push cable through cable exit... level luminaire.. then trim excess.

Install aircraft cable into the top of stem by simply pressing into stem plunger.

Final step, drop cover into place and attach white screw