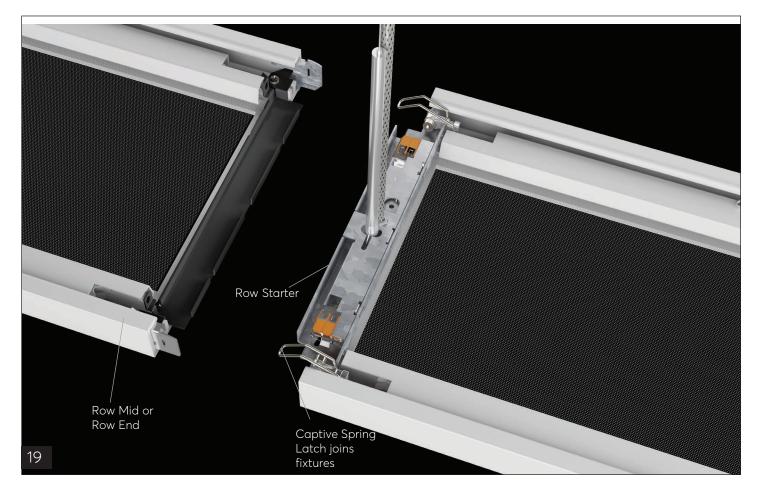

### Installation Instructions Tavo Pendant SURFACE MOUNT /DRIVER ENCLOSURE Mounting Option "SR"

JOINING FIXTURES

After the "Row Mid" or "Row End" has been suspended at the far end, connect the luminaire to the "Row Starter" by sliding the luminaires together and then using the spring latch to securely make the final connection.