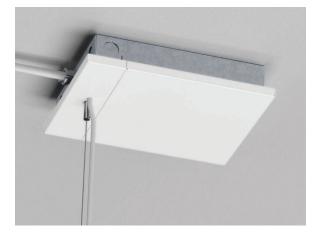

# Installation Instructions

# Tavo Pendant

SURFACE MOUNT /DRIVER ENCLOSURE

Mounting Option "SR"





### WARNINGS:

•Do not assemble continuous run on the ground and lift into place. Joints will distort and not create a tight fit. Joining hardware will have to be purchased and replaced.

•Risk of electrical shock or fire, disconnect power during installation or servicing. Read all instructions completely before starting installation. Install and wire in accordance to all national and local codes by a certifi ed electrician. Fixture may be sharp, handle with care. Let fixture cool before maintenance.

### **AVERTISSEMENTS**

•Risque d'électrocution ou d'incendie. Déconnectez l'alimentation durant l'installation ou la maintenance. Lisez attentivement toutes les instructions avant de commencer toute installation. Faites installer et câbler selon les normes Nationales et Locales par un él