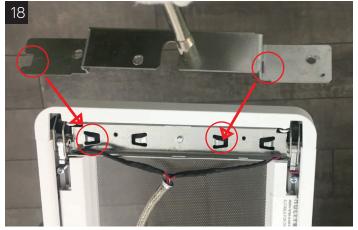

## INSTALLING AN INDIVIDUAL OR ROWSTARTER LUMINAIRE

Make sure Stem assembly is aligned properly to tab features on luminaire

Push stem assembly laterally as shown until tabs engage

Whan tabs are properly engaged the tabs should appear as indicated in image

Drop stem assembly into place as shown, for power mounts make sure wires are managed as indicated on image.

You may have to slightly bend tabs upward with a flat head screw driver to allow for full engagement