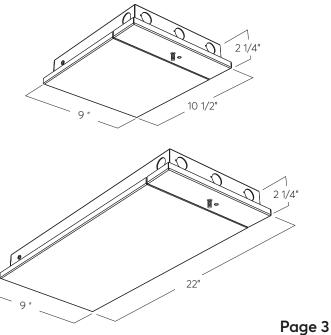

que el acessorio. Enfriar antes

de mantenimiento.



### Installation Instructions **Tavo Pendant** SURFACE MOUNT / DRIVER ENCLOSURE Mounting Ontion "SP"

Mounting Option "SR"

#### **1. LUMINAIRE**



#### Package Contents Luminaire Includes Factory installed 4 conductor low voltage power cord (48" or 120")

#### 2. SURFACE MOUNTED DRIVER ENCLOSURE



#### 3. NON-POWER MOUNT HANGING HARDWARE



### Package Contents

• Non-Power Canopy Hardware Packet • (1) 3" diameter canopy

- (1) Stainless Steel aircraft cable
- coupler
- (1) 48" or 120" aircraft cable

**NOTE:** Non-Power canopy hardware is only necessary for individual and row starter luminaires

# Installation Instructions

## Tavo Pendant

SURFACE MOUNT /DRIVER ENCLOSURE

Mounting Option "SR"



### DRIVER ENCLOSURE DIMENSIONS





# Installation Instructions Tavo Pendant SURFACE MOUNT /DRIVER ENCLOSURE

Mounting Option "SR"

### INSTALL DRIVER ENCLOSURE/ POWER MOUNT



Remove the security screw from the wiring box cover.







Remove wiring box cover and disconnect the driver wiring harness from the wiring box. Set cover aside.

### Installation Instructions **Tavo Pendant SURFACE MOUNT / DRIVER ENCLOSURE** Mounting Option "SR"

## INSTALLING AN INDIVIDUAL OR ROW STARTER LUMINAIRE



Mount wiring box to structure at the indicated holes. Mounting hardware by others.



Connect line voltage flex to wiring box. Connect line voltage leads to wiring harness. Black (Hot), Green (Ground), White (Neutral).



Feed braided silver fixture cord through hole



Remove knockout for line voltage.



If Dimming is required make