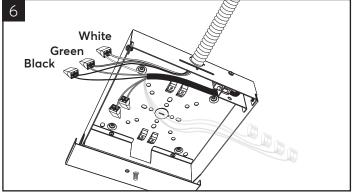

## INSTALLING AN INDIVIDUAL OR ROW STARTER LUMINAIRE

Mount wiring box to structure at the indicated holes. Mounting hardware by others.

Connect line voltage flex to wiring box. Connect line voltage leads to wiring harness. Black (Hot), Green (Ground), White (Neutral).

Feed braided silver fixture cord through hole

Remove knockout for line voltage.

If Dimming is required make dimming wire connections.

Connect low voltage wires from fixture cord as shown.