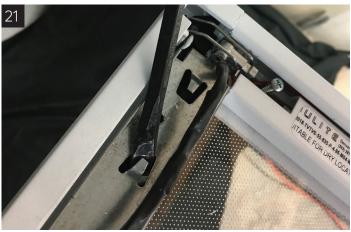

## INSTALLING AN INDIVIDUAL OR ROWSTARTER LUMINAIRE

Make sure Stem assembly is aligned properly to tab features on luminaire

Push stem assembly laterally as shown until tabs engage

Whan tabs are properly engaged the tabs should appear as indicated in image

Drop stem assembly into place as shown, for power mounts make sure wires are managed as indicated on image.

You may have to slightly bend tabs upward with a flat head screw driver to allow for full engagement