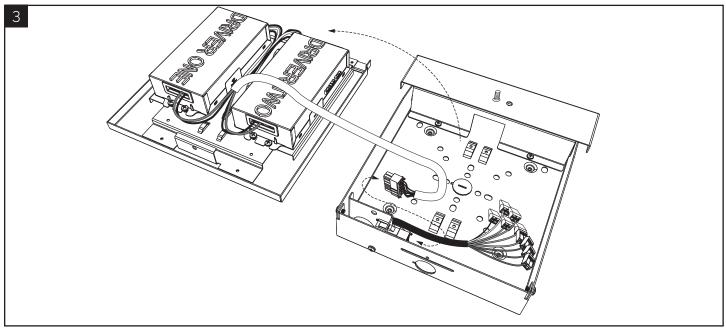

(A) Thread outer and inner coupler onto aircraft cable. (B) Align cable assembly with threaded stem and thread coupler onto threaded stem. (C) Thread outer coupler to inner coupler.

Reconnect the wiring harness from the drivers on the wiring box cover.

Tighten security screw with screwdriver.

Wiring box installation is complete.