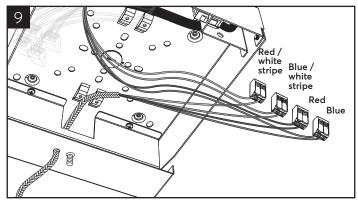

Feed braided silver fixture cord through hole

Remove knockout for line voltage.

If Dimming is required make dimming wire connections.

Connect low voltage wires from fixture cord as shown.