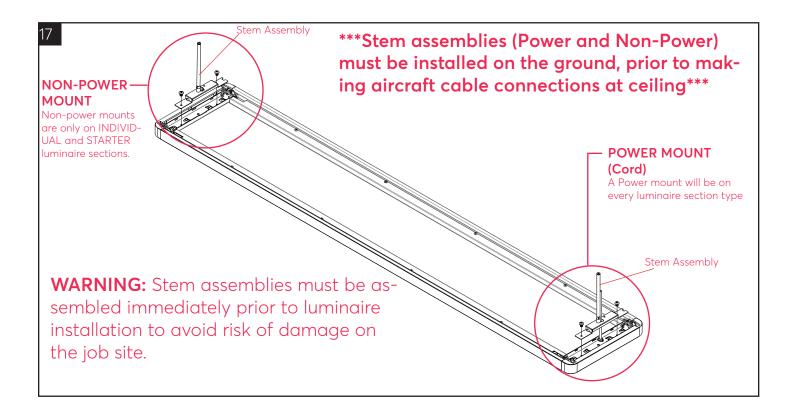

#### 3. NON-POWER MOUNT HANGING HARDWARE

### Package Contents

• Non-Power Canopy Hardware Packet • (1) 3" diameter canopy

- (1) Stainless Steel aircraft cable
- coupler
- (1) 48" or 120" aircraft cable

**NOTE:** Non-Power canopy hardware is only necessary for individual and row starter luminaires