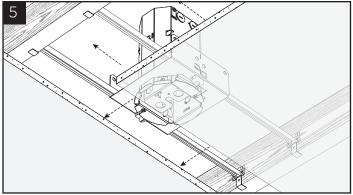

# INSTALLING AN INDIVIDUAL OR ROW STARTER LUMINAIRE

Attach hanger bars (by others) to mounting flange

Re-attach splice cover

Remove splice cover and make line and low voltage wire connections

Mount driver enclosure / bar hanger assembly to building joist as shown