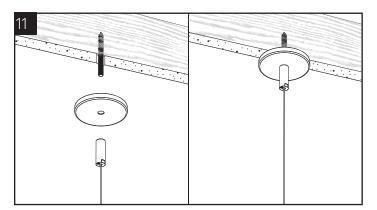

Choose proper threaded rod (8.75" threaded rod for 5/8" sheetrock and 9.5" threaded rod for 1.25" sheet rock), then install threaded rod into center of enclosure

Connect coupler hardware and aircraft cable to threaded rod

Make sheet rock cut-out

Thread cord, coupler and aircraft cable into canopy as shown

Remove driver cartridge by pushing release pin, make wire connection, then re-attach driver cartridge, and re-attach 5" canopy as shown