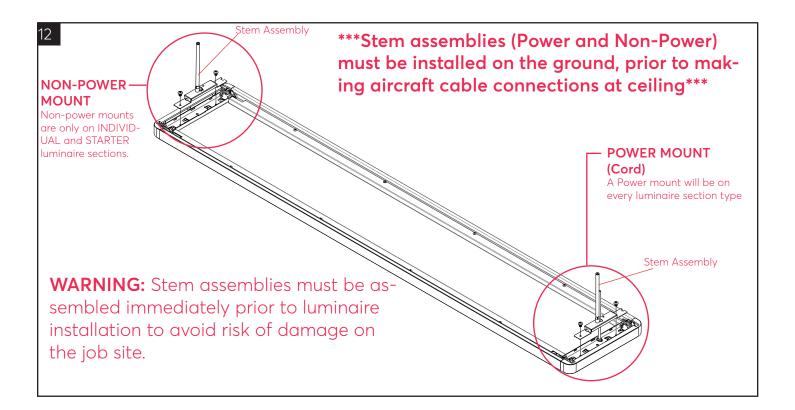

A. Luminaire (4 Types - see next page for hardware details for each luminaire type)

> A1- Individual A2-Row/Starter A3-Row/Mid A4-Row/End

#### B. GP Driver Enclosure (For Inaccessible Ceilings)

- C. Mounting Hardware (Included within Grid Driver Enclosure)
  - C1- Power Mount Hanging Hardware Package
  - C2- Non Power Mount Hanging Hardware Package