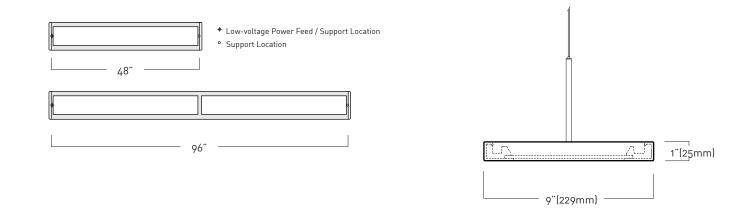

1) Decorative Cover F. (3) White Screws for Decorative Cover and Stem Assembly G. Mounting Stem Assembly J. Choose 1 or 3 Threaded Stems • (1) 8.25" Threaded Stem 1/4-20 (For Retrofit Only) •(1) 8.75" Threaded Stem 1/4-20 (New Con struction 5/8" Sheet Rock) •(1) 9.5" Threaded Stem 1/4-20 (for 1 1/4" sheet rock) H. 5" Power Canopy



### **C2-Non-Power** Mount Hardware Kit

A. (1) 3" Non Power Canopy B. (1) Aircraft Cable Coupler C. (1) Aircraft Cable (Specify eith 48" or 120") D. (1) Decorative Cover F. (3) White Screws for Decorative Cover and Stem Assembly G. Mounting Stem Assembly

package



**Mounting Hardware** 

closure box

ships within driver en-



# Installation Instructions **Tavo Pendant**

NEW CONSTRUCTION- INACCESSIBLE CEILING

Mounting Option "GP"

## LUMINAIRE DIMENSIONS



## **DRIVER ENCLOSURE DIMENSIONS**



### Installation Instructions **Tavo Pendant** New CONSTRUCTION- INACCESSIBLE CEILING Mounting Option "CP"

Mounting Option "GP"

# INSTALLING AN INDIVIDUAL OR ROW STARTER LUMINAIRE







Attach hanger bars (by others) to mounting flange



Re-attach splice cover



Remove splice cover and make line and low voltage wire connections



Mount driver enclosure / bar hanger assembly to building joist as shown

## Installation Instructions Tavo Pendant NEW CONSTRUCTION- INACCESSIBLE CEILING Mounting Option "GP"

INSTALLING AN INDIVIDUAL OR ROW STARTER LUMINAIRE



Sheet Rock tradesman to install sheet rock or hard ceiling



Choose proper threaded rod (8.75" threaded rod for 5/8" sheetrock and 9.5" threaded rod for 1.25" sheet rock), then install threade