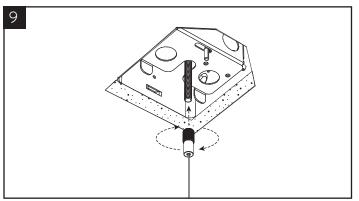

## INSTALLING AN INDIVIDUAL OR ROWSTARTER LUMINAIRE

Screw threaded coupler and non-power canopy onto mounting stem to physically hang luminaire