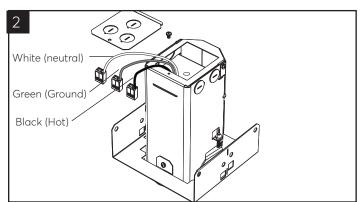

Make sheet rock cut-out

Thread cord, coupler and aircraft cable into canopy as shown

Remove driver cartridge by pushing release pin, make wire connection, then re-attach driver cartridge, and re-attach 5" canopy as shown