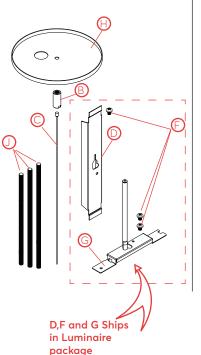

### **C1-Power Mount** Hardware Kit

B. (1) Aircraft Cable Coupler C. (1) Aircraft Cable (Specify eith 48" or 120") D. (1) Decorative Cover F. (3) White Screws for Decorative Cover and Stem Assembly G. Mounting Stem Assembly J. Choose 1 or 3 Threaded Stems • (1) 8.25" Threaded Stem 1/4-20 (For Retrofit Only) •(1) 8.75" Threaded Stem 1/4-20 (New Con struction 5/8" Sheet Rock) •(1) 9.5" Threaded Stem 1/4-20 (for 1 1/4" sheet rock) H. 5" Power Canopy

### **C2-Non-Power** Mount Hardware Kit

A. (1) 3" Non Power Canopy B. (1) Aircraft Cable Coupler C. (1) Aircraft Cable (Specify eith 48" or 120") D. (1) Decorative Cover F. (3) White Screws for Decorative Cover and Stem Assembly G. Mounting Stem Assembly