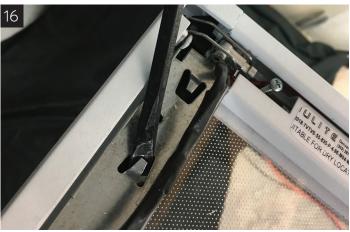

Push stem assembly laterally as shown until tabs engage

Whan tabs are properly engaged the tabs should appear as indicated in image

Drop stem assembly into place as shown, for power mounts make sure wires are managed as indicated on image.

You may have to slightly bend tabs upward with a flat head screw driver to allow for full engagement

Attach stem assembly with two white screws, make sure wires are routed as shown, and metal cord crimp is captured in slot