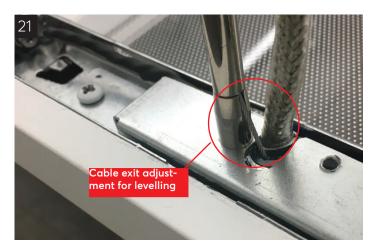

## Installation Instructions Tavo Pendant NEW CONSTRUCTION- INACCESSIBLE CEILING Mounting Option "GP"

INSTALLING AN INDIVIDUAL OR ROWSTARTER LUMINAIRE

Thread aircraft cable through cover.

If necessary push cable through cable exit... level luminaire.. then trim excess.