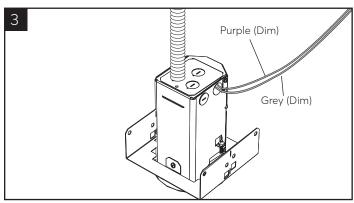

Make sheet rock cut-out

Thread cord, coupler and aircraft cable into canopy as shown

Remove driver cartridge by pushing release pin, make wire connection, then re-attach driver cartridge, and re-attach 5" canopy as shown