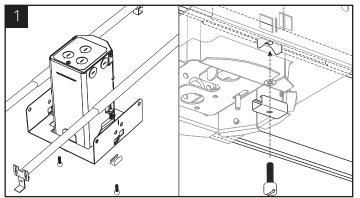

# INSTALLING AN INDIVIDUAL OR ROW STARTER LUMINAIRE

Attach hanger bars (by others) to mounting flange

Re-attach splice cover

Remove splice cover and make line and low voltage wire connections

Mount driver enclosure / bar hanger assembly to building joist as shown

## Installation Instructions Tavo Pendant NEW CONSTRUCTION- INACCESSIBLE CEILING Mounting Option "GP"

INSTALLING AN INDIVIDUAL OR ROW STARTER LUMINAIRE

Sheet Rock tradesman to install sheet rock or hard ceiling