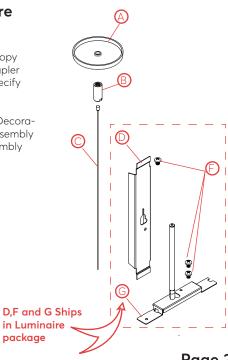

### **C1-Power Mount** Hardware Kit

B. (1) Aircraft Cable Coupler C. (1) Aircraft Cable (Specify eith 48" or 120") D. (1) Decorative Cover F. (3) White Screws for Decorative Cover and Stem Assembly G. Mounting Stem Assembly J. Choose 1 or 3 Threaded Stems • (1) 8.25" Threaded Stem 1/4-20 (For Retrofit Only) •(1) 8.75" Threaded Stem 1/4-20 (New Con struction 5/8" Sheet Rock) •(1) 9.5" Threaded Stem 1/4-20 (for 1 1/4" sheet rock) H. 5" Power Canopy

### **C2-Non-Power** Mount Hardware Kit

A. (1) 3" Non Power Canopy B. (1) Aircraft Cable Coupler C. (1) Aircraft Cable (Specify eith 48" or 120") D. (1) Decorative Cover F. (3) White Screws for Decorative Cover and Stem Assembly G. Mounting Stem Assembly