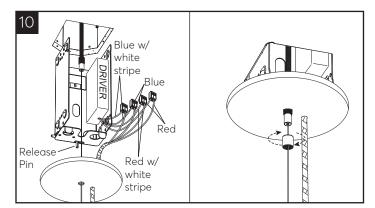

Make sheet rock cut-out

Thread cord, coupler and aircraft cable into canopy as shown

Remove driver cartridge by pushing release pin, make wire connection, then re-attach driver cartridge, and re-attach 5" canopy as shown