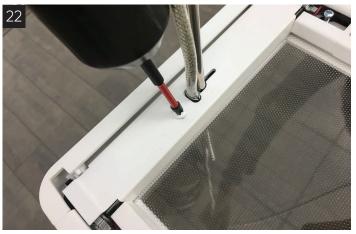

## Installation Instructions Tavo Pendant NEW CONSTRUCTION- INACCESSIBLE CEILING Mounting Option "GP"

INSTALLING AN INDIVIDUAL OR ROWSTARTER LUMINAIRE

Make sure Stem assembly is aligned properly to tab features on luminaire

Push stem assembly laterally as shown until tabs engage

Whan tabs are properly engaged the tabs should appear as indicated in image

Drop stem assembly into place as shown, for power mounts make sure wires are managed as indicated on image.

You may have to slightly bend tabs upward with a flat head screw driver to allow for full engagement

Attach stem assembly with two white screws, make sure wires are routed as shown, and metal cord crimp is captured in slot