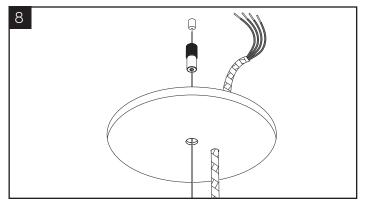

Make sheet rock cut-out

Thread cord, coupler and aircraft cable into canopy as shown

Remove driver cartridge by pushing release pin, make wire connection, then re-attach driver cartridge, and re-attach 5" canopy as shown