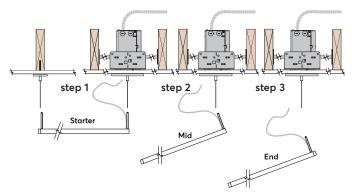

A. Luminaire (4 Types - see next page for hardware details for each luminaire type)

> A1- Individual A2-Row/Starter A3-Row/Mid A4-Row/End

## INSTALLING A ROW-MID OR ROW-END

(AFTER STARTER HAS BEEN INSTALLED, STEP 2 OR STEP 3)

\*\*\*2 cable mounts in first fixture, only one cable mount in each subsequent fixture\*\*\*

Repeat Steps 1-10 and 12-22 to install next Grid driver enclosure in the row