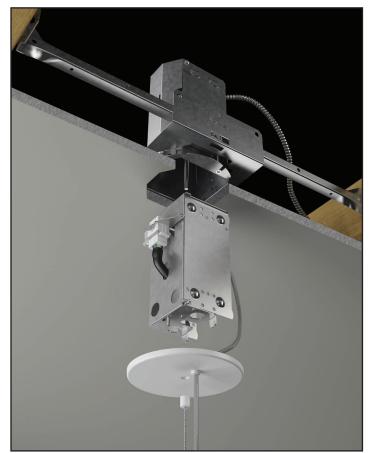

# INSTALLING AN INDIVIDUAL OR ROW STARTER LUMINAIRE

Attach hanger bars (by others) to mounting flange

Re-attach splice cover

Remove splice cover and make line and low voltage wire connections

Mount driver enclosure / bar hanger assembly to building joist as shown

Choose proper threaded rod (8.75" threaded rod for 5/8" sheetrock and 9.5" threaded rod for 1.25" sheet rock), then install threaded rod into center of enclosure

Connect coupler hardware and aircraft cable to threaded rod

Make sheet rock cut-out

Thread cord, coupler and aircraft cable into canopy as shown

Remove driver cartridge by pushing release pin, make wire connection, then re-attach driver cartridge, and re-attach 5" canopy as shown