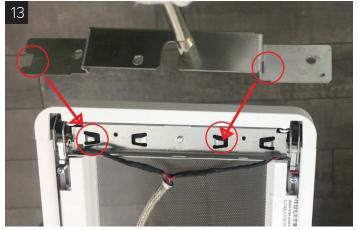

## Installation Instructions Tavo Pendant NEW CONSTRUCTION- INACCESSIBLE CEILING Mounting Option "GP"

INSTALLING AN INDIVIDUAL OR ROWSTARTER LUMINAIRE

Make sure Stem assembly is aligned properly to tab features on luminaire

Push stem assembly laterally as shown until tabs engage

Whan tabs are properly engaged the tabs should appear as indicated in image

Drop stem assembly into place as shown, for power mounts make sure wires are managed as indicated on image.

You may have to slightly bend tabs upward with a flat head screw driver to allow for full engagement

Attach stem assembly with two white screws, make sure wires are routed as shown, and metal cord crimp is captured in slot