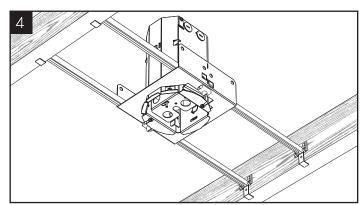

# INSTALLING AN INDIVIDUAL OR ROW STARTER LUMINAIRE

Attach hanger bars (by others) to mounting flange

Re-attach splice cover

Remove splice cover and make line and low voltage wire connections

Mount driver enclosure / bar hanger assembly to building joist as shown