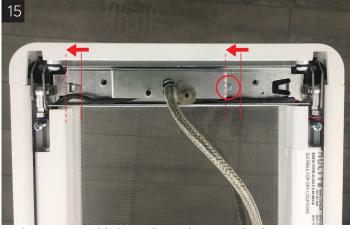

## Installation Instructions Tavo Pendant NEW CONSTRUCTION- INACCESSIBLE CEILING Mounting Option "GP"

INSTALLING AN INDIVIDUAL OR ROWSTARTER LUMINAIRE

Make sure Stem assembly is aligned properly to tab features on luminaire

Push stem assembly laterally as shown until tabs engage

Whan tabs are properly engaged the tabs should appear as indicated in image

Drop stem assembly into place as shown, for power mounts make sure wires are managed as indicated on image.

You may have to slightly bend tabs upward with a flat head screw driver to allow for full engagement

Attach stem assembly with two white screws, make sure wires are routed as shown, and metal cord crimp is captured in slot