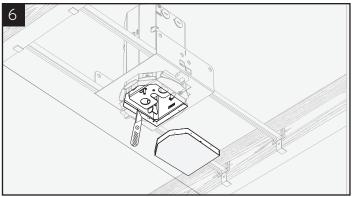

# INSTALLING AN INDIVIDUAL OR ROW STARTER LUMINAIRE

Attach hanger bars (by others) to mounting flange

Re-attach splice cover

Remove splice cover and make line and low voltage wire connections

Mount driver enclosure / bar hanger assembly to building joist as shown

## Installation Instructions Tavo Pendant NEW CONSTRUCTION- INACCESSIBLE CEILING Mounting Option "GP"

INSTALLING AN INDIVIDUAL OR ROW STARTER LUMINAIRE

Sheet Rock tradesman to install sheet rock or hard ceiling