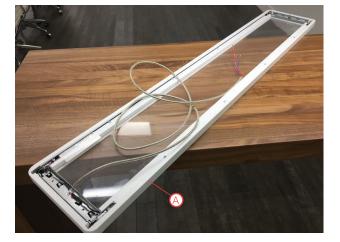

de maintenance.

### **ADVERTENCIA**

Riesgo de descarga eléctrica oun incendio, desconecte la alimentación durante la instalación o servicio. Leer todas las instrucciones completas antes de empesar la instalación. Instalar y cablear en acuerdo a las reglas nacionales y códigos locales por un electricista certifi cado. El accesorio puede estar agudo, agarre con cuidado deje que el acessorio. Enfriar antes

de mantenimiento.



### Installation Instructions **Tavo Pendant NEW CONSTRUCTION- INACCESSIBLE CEILING** Mounting Option "GP"

# LIGHTING SYSTEM COMPONENTS

\*\*\*Every luminaire will have a companion driver enclosure, not all luminaires and driver enclosures are the same, please be sure to pair the proper driver enclosure to the proper luminaire by reading the packaging labels\*\*\*





A. Luminaire (4 Types - see next page for hardware details for each luminaire type)

> A1- Individual A2-Row/Starter A3-Row/Mid A4-Row/End

#### B. GP Driver Enclosure (For Inaccessible Ceilings)

- C. Mounting Hardware (Included within Grid Driver Enclosure)
  - C1- Power Mount Hanging Hardware Package
  - C2- Non Power Mount Hanging Hardware Package

### **C1-Power Mount** Hardware Kit

B. (1) Aircraft Cable Coupler C. (1) Aircraft Cable (Specify eith 48" or 120") D. (1) Decorative Cover F. (3) White Screws for Decorative Cover and Stem Assembly G. Mounting Stem Assembly J. Choose 1 or 3 Threaded Stems • (1) 8.25" Threaded Stem 1/4-20 (For Retrofit Only) •(1) 8.75" Threaded Stem 1/4-20 (New Con struction 5/8" Sheet Rock) •(1) 9.5" Threaded Stem 1/4-20 (for 1 1/4" sheet rock) H. 5" Po