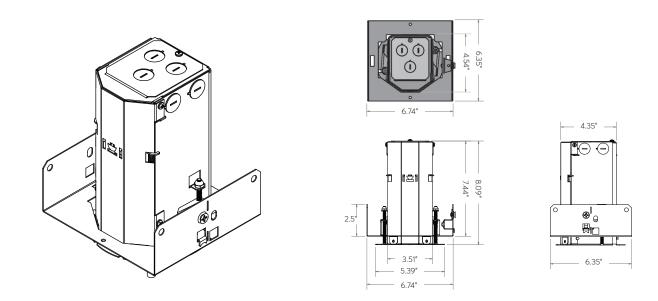

s for Decorative Cover and Stem Assembly G. Mounting Stem Assembly J. Choose 1 or 3 Threaded Stems • (1) 8.25" Threaded Stem 1/4-20 (For Retrofit Only) •(1) 8.75" Threaded Stem 1/4-20 (New Con struction 5/8" Sheet Rock) •(1) 9.5" Threaded Stem 1/4-20 (for 1 1/4" sheet rock) H. 5" Power Canopy



### **C2-Non-Power** Mount Hardware Kit

A. (1) 3" Non Power Canopy B. (1) Aircraft Cable Coupler C. (1) Aircraft Cable (Specify eith 48" or 120") D. (1) Decorative Cover F. (3) White Screws for Decorative Cover and Stem Assembly G. Mounting Stem Assembly

package



**Mounting Hardware** 

closure box

ships within driver en-



# Installation Instructions **Tavo Pendant**

NEW CONSTRUCTION- INACCESSIBLE CEILING

Mounting Option "GP"

## LUMINAIRE DIMENSIONS



## **DRIVER ENCLOSURE DIMENSIONS**



### Installation Instructions **Tavo Pendant** New CONSTRUCTION- INACCESSIBLE CEILING Mounting Option "CP"

Mounting Option "GP"

# INSTALLING AN INDIVIDUAL OR ROW STARTER LUMINAIRE







Attach hanger bars (by others) to mounting flange



Re-attach splice cover



Remove splice cover and make line and low voltage wire connections



Mount driver enclosure / bar hanger assembly to building joist as shown

## Installation Instructions Tavo Pendant NEW CONSTRUCTION- INACCESSIBLE CEILING Mounting Option "GP"

INSTALLING AN INDIVIDUAL OR ROW STARTER LUMINAIRE



Sheet Rock tradesman to install sheet rock or hard ceiling



Choose proper threaded rod (8.75" threaded rod for 5/8" sheetrock and 9.5" threaded rod for 1.25" sheet rock), then install threaded rod into center of enclosure



Conn