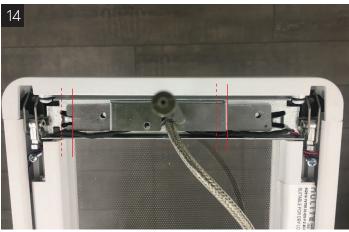

## Installation Instructions Tavo Pendant NEW CONSTRUCTION- INACCESSIBLE CEILING Mounting Option "GP"

INSTALLING AN INDIVIDUAL OR ROWSTARTER LUMINAIRE

Make sure Stem assembly is aligned properly to tab features on luminaire

Push stem assembly laterally as shown until tabs engage

Whan tabs are properly engaged the tabs should appear as indicated in image

Drop stem assembly into place as shown, for power mounts make sure wires are managed as indicated on image.