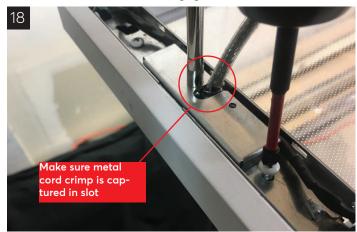

You may have to slightly bend tabs upward with a flat head screw driver to allow for full engagement

Attach stem assembly with two white screws, make sure wires are routed as shown, and metal cord crimp is captured in slot