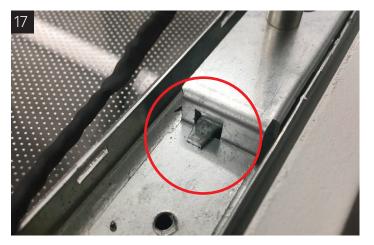

Push stem assembly laterally as shown until tabs engage

Whan tabs are properly engaged the tabs should appear as indicated in image

Drop stem assembly into place as shown, for power mounts make sure wires are managed as indicated on image.

You may have to slightly bend tabs upward with a flat head screw driver to allow for full engagement

Attach stem assembly with two white screws, make sure wires are routed as shown, and metal cord crimp is captured in slot