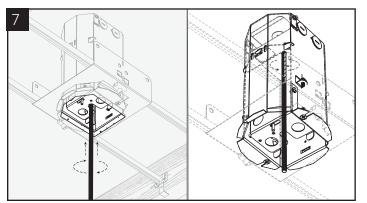

## Installation Instructions Tavo Pendant NEW CONSTRUCTION- INACCESSIBLE CEILING Mounting Option "GP"

INSTALLING AN INDIVIDUAL OR ROWSTARTER LUMINAIRE

Make sure Stem assembly is aligned properly to tab features on luminaire

Push stem assembly laterally as shown until tabs engage

Whan tabs are properly engaged the tabs should appear as indicated in image

Drop stem assembly into place as shown, for power mounts make sure wires are managed as indicated on image.

You may have to slightly bend tabs upward with a flat head screw driver to allow for full engagement

Attach stem assembly with two white screws, make sure wires are routed as shown, and metal cord crimp is captured in slot