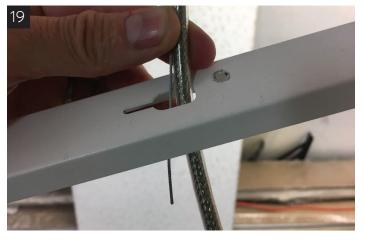

You may have to slightly bend tabs upward with a flat head screw driver to allow for full engagement

Attach stem assembly with two white screws, make sure wires are routed as shown, and metal cord crimp is captured in slot