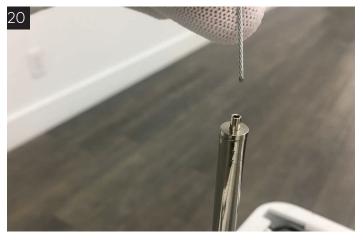

Install aircraft cable into the top of stem by simply pressing into stem plunger.

Final step, drop cover into place and attach white screw