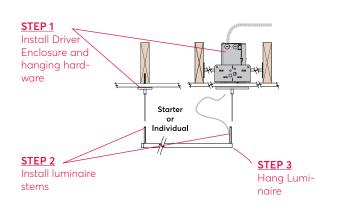

# INSTALLING AN INDIVIDUAL OR ROW STARTER LUMINAIRE

Attach hanger bars (by others) to mounting flange

Re-attach splice cover

Remove splice cover and make line and low voltage wire connections

Mount driver enclosure / bar hanger assembly to building joist as shown

## Installation Instructions Tavo Pendant NEW CONSTRUCTION- INACCESSIBLE CEILING Mounting Option "GP"

INSTALLING AN INDIVIDUAL OR ROW STARTER LUMINAIRE

Sheet Rock tradesman to install sheet rock or hard ceiling