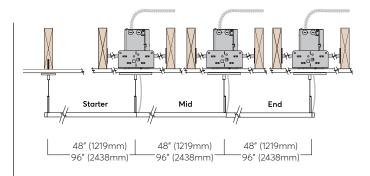

A. Luminaire (4 Types - see next page for hardware details for each luminaire type)

> A1- Individual A2-Row/Starter A3-Row/Mid A4-Row/End

## INSTALLING A ROW-MID OR ROW-END

(AFTER STARTER HAS BEEN INSTALLED, STEP 2 OR STEP 3)

\*\*\*2 cable mounts in first fixture, only one cable mount in each subsequent fixture\*\*\*

Repeat Steps 1-10 and 12-22 to install next Grid driver enclosure in the row