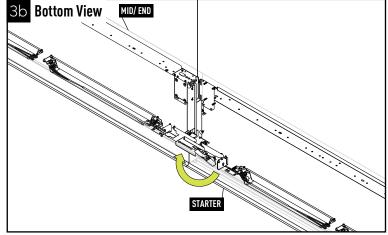

# INSTALLING A ROW-MID OR ROW-END (AFTER STARTER HAS BEEN INSTALLED, STEP 1 -6 FROM PAGE 3, 4, OR 5)

After the "starter" or "mid" is fully secured with two hanging points, then make power connection and mount the next luminaire, then join them together as shown below and secure with two torsion spring latches that are integrated into the luminaire.

Align mid fixture with aligner-tabs in start fixture

Slide fixtures together

Align mid fixture with aligner-tabs in start fixture

Slide fixtures together