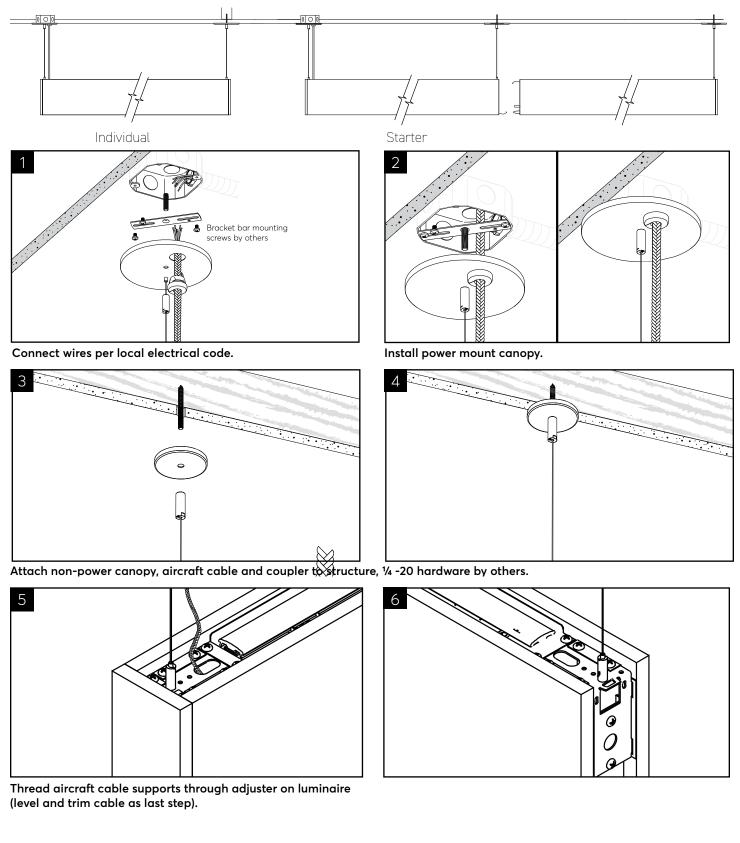

# INSTALLING AN INDIVIDUAL OR ROW STARTER LUMINAIRE FOR SHEET ROCK

# Regolo Acoustic Pendant V/Indirect, D/Direct, B/Bi-Direct

Sheet Rock, Grid and Surface Mount

Thread aircraft cable supports through adjuster on luminaire (level and trim cable as last step).