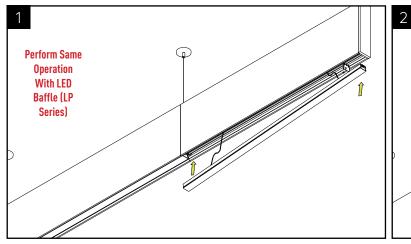

# INSTALLING AN INDIVIDUAL OR ROW STARTER LUMINAIRE FOR SHEET ROCK

# Regolo Acoustic Pendant V/Indirect, D/Direct, B/Bi-Direct

Sheet Rock, Grid and Surface Mount

Thread aircraft cable supports through adjuster on luminaire (level and trim cable as last step).