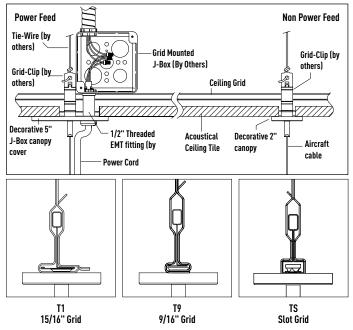

### **CEILING MOUNTING DETAILS**

#### Inaccessible Ceilings (Sheet Rock Typical) **Power Feed** Non Power Feed **Power Feed** Tie-Wire (by 1/4-20 threaded Sheet Rock others) rod (by others) J-Box (By Others) Grid-Clip (by others) Decorative 5" J-Box canop Aircraft cable assemby Decorative 5' Decorative 2" J-Box canopy canopy Power Cord 1/2" 1/2" cover (13mm) (13mm) Fixture Body Dimension (Aluminum Extrusion) 2' (609mm) - 8' (2438) on 1'(305mm) increments **Overall Fixture Dimension** T1 15/16" Grid add 1/4" (6mm) to "Fixture Body Dimension"

### **Acoustical Tile Grid Ceilings**

Installation Instructions