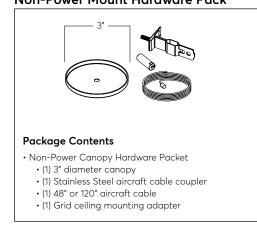

#### Grid Ceiling Non-Power Mount Hardware Pack

• (1) 48" or 120" aircraft cable

### Sheet Rock or Surface Structure Ceiling Non-Power Mount Hardware Pack

Regolo Acoustic Pendant V/Indirect, D/Direct, B/Bi-Direct

Sheet Rock, Grid and Surface Mount

Installation Instructions