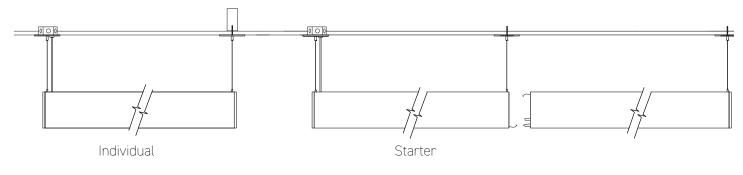

# **INSTALLING A ROW-MID OR ROW-END**

\*\*\*2 cable mounts in first fixture, only one cable mount in each subsequent fixture\*\*\*