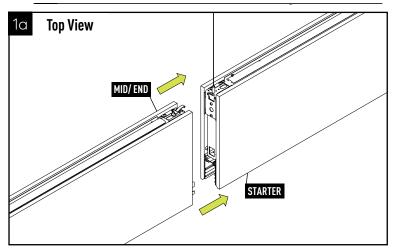

# **INSTALLING A ROW-MID OR ROW-END**

\*\*\*2 cable mounts in first fixture, only one cable mount in each subsequent fixture\*\*\*

# INSTALLING A ROW-MID OR ROW-END (AFTER STARTER HAS BEEN INSTALLED, STEP 1 -6 FROM PAGE 3, 4, OR 5)

After the "starter" or "mid" is fully secured with two hanging points, then make power connection and mount the next luminaire, then join them together as shown below and secure with two torsion spring latches that are integrated into the luminaire.

Align mid fixture with aligner-tabs in start fixture

Slide fixtures together

Align mid fixture with aligner-tabs in start fixture

Slide fixtures together