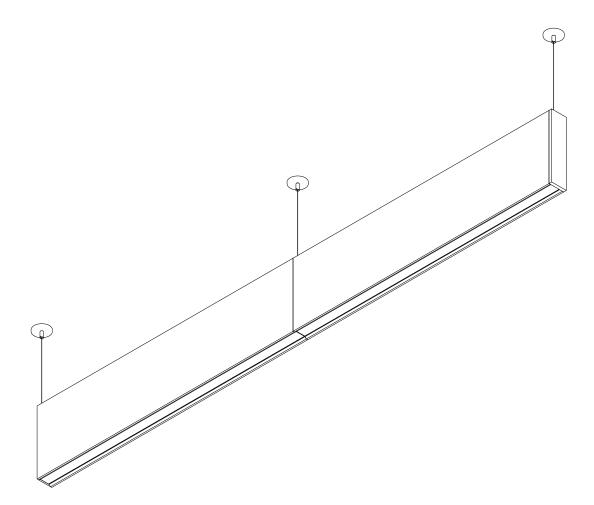

### **REFERENCE DIMENSIONS FOR AIRCRAFT CABLE FIXTURE SUSPENSION MOUNTS**

#### **Package Contents**

- Power Canopy Hardware Packet
  - (1) 5.5" diameter canopy
  - (1) Stainless Steel aircraft cable coupler
  - (1) Stainless Steel bushing
  - (1) 48" or 120" aircraft cable
  - (1) Grid ceiling mounting adapter

#### Grid Ceiling Non-Power Mount Hardware Pack

• (1) 48" or 120" aircraft cable