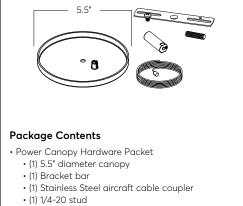

#### **Package Contents**

- Power Canopy Hardware Packet
  - (1) 5.5" diameter canopy
  - (1) Stainless Steel aircraft cable coupler
  - (1) Stainless Steel bushing
  - (1) 48" or 120" aircraft cable
  - (1) Grid ceiling mounting adapter