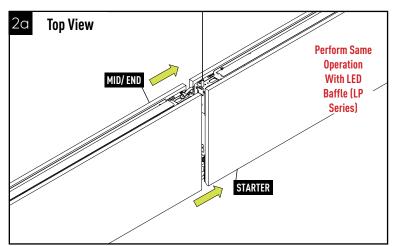

# **INSTALLING A ROW-MID OR ROW-END**

\*\*\*2 cable mounts in first fixture, only one cable mount in each subsequent fixture\*\*\*

# INSTALLING A ROW-MID OR ROW-END (AFTER STARTER HAS BEEN INSTALLED, STEP 1 -6 FROM PAGE 3, 4, OR 5)

After the "starter" or "mid" is fully secured with two hanging points, then make power connection and mount the next luminaire, then join them together as shown below and secure with two torsion spring latches that are integrated into the luminaire.

Align mid fixture with aligner-tabs in start fixture

Slide fixtures together

Align mid fixture with aligner-tabs in start fixture

Slide fixtures together