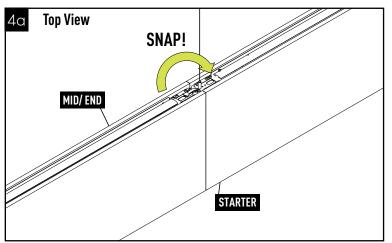

# INSTALLING A ROW-MID OR ROW-END (AFTER STARTER HAS BEEN INSTALLED, STEP 1 -6 FROM PAGE 3, 4, OR 5)

After the "starter" or "mid" is fully secured with two hanging points, then make power connection and mount the next luminaire, then join them together as shown below and secure with two torsion spring latches that are integrated into the luminaire.

Rotate top joining-buckle into slot

Snap top buckle for final fixture engagement

Rotate bottom joining-buckle into slot

Snap bottom buckle for final fixture engagement