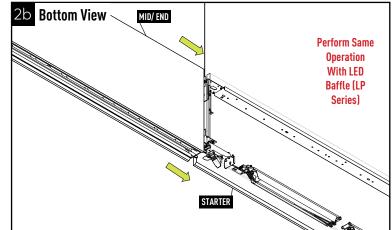

# **INSTALLING A ROW-MID OR ROW-END**

\*\*\*2 cable mounts in first fixture, only one cable mount in each subsequent fixture\*\*\*

# INSTALLING A ROW-MID OR ROW-END (AFTER STARTER HAS BEEN INSTALLED, STEP 1 -6 FROM PAGE 3, 4, OR 5)

After the "starter" or "mid" is fully secured with two hanging points, then make power connection and mount the next luminaire, then join them together as shown below and secure with two torsion spring latches that are integrated into the luminaire.

Align mid fixture with aligner-tabs in start fixture

Slide fixtures together

Align mid fixture with aligner-tabs in start fixture

Slide fixtures together