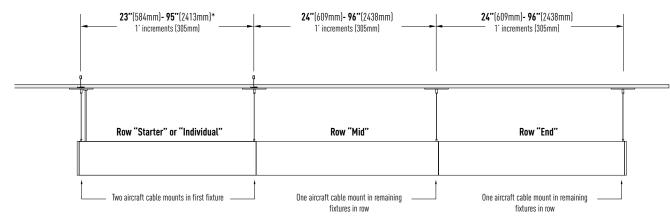

## **ROW LAYOUT DETAILS**

### **REFERENCE DIMENSIONS FOR AIRCRAFT CABLE FIXTURE SUSPENSION MOUNTS**

# **INSTALLING A ROW-MID OR ROW-END**

\*\*\*2 cable mounts in first fixture, only one cable mount in each subsequent fixture\*\*\*