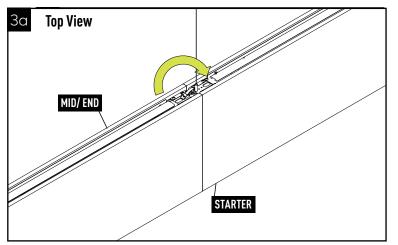

# INSTALLING A ROW-MID OR ROW-END (AFTER STARTER HAS BEEN INSTALLED, STEP 1 -6 FROM PAGE 3, 4, OR 5)

After the "starter" or "mid" is fully secured with two hanging points, then make power connection and mount the next luminaire, then join them together as shown below and secure with two torsion spring latches that are integrated into the luminaire.

Align mid fixture with aligner-tabs in start fixture

Slide fixtures together

Align mid fixture with aligner-tabs in start fixture

Slide fixtures together