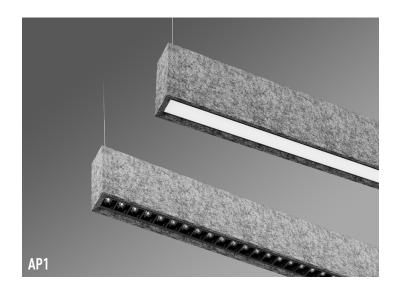

# Regolo Acoustic Pendant V/Indirect, D/Direct, B/Bi-Direct

Sheet Rock, Grid and Surface Mount

# **Regolo Acoustic Pendant**

V/Indirect, D/Direct, B/Bi-Direct Sheet Rock, Grid and Surface Mount