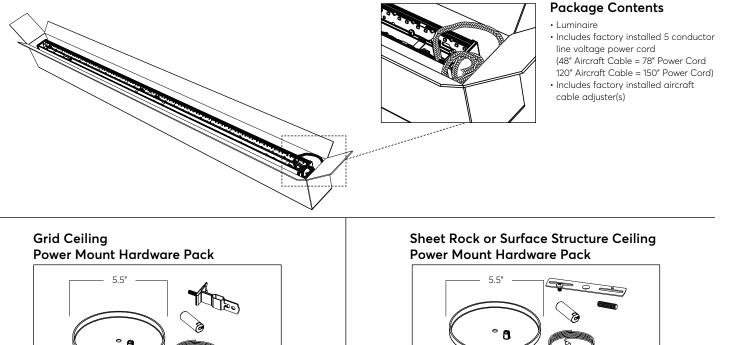

# LIGHTING SYSTEM COMPONENTS

**1. LUMINAIRE** 

#### **Package Contents**

- Power Canopy Hardware Packet
  - (1) 5.5" diameter canopy
  - (1) Stainless Steel aircraft cable coupler
  - (1) Stainless Steel bushing
  - (1) 48" or 120" aircraft cable
  - (1) Grid ceiling mounting adapter