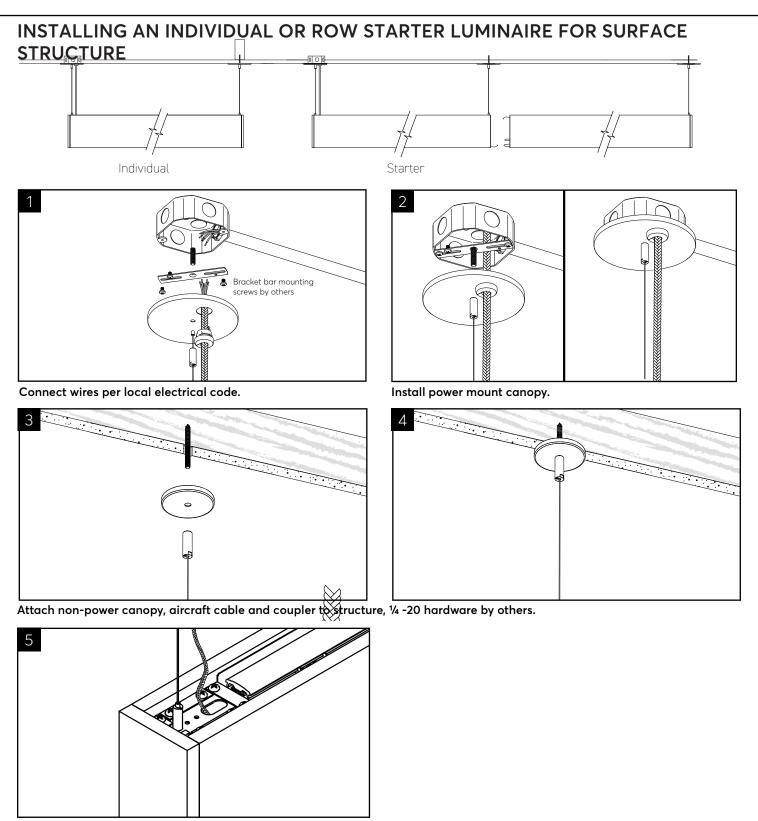

### **CEILING MOUNTING DETAILS**

#### Inaccessible Ceilings (Sheet Rock Typical) **Power Feed** Non Power Feed **Power Feed** Tie-Wire (by 1/4-20 threaded Sheet Rock others) rod (by others) J-Box (By Others) Grid-Clip (by others) Decorative 5" J-Box canop Aircraft cable assemby Decorative 5' Decorative 2" J-Box canopy canopy Power Cord 1/2" 1/2" cover (13mm) (13mm) Fixture Body Dimension (Aluminum Extrusion) 2' (609mm) - 8' (2438) on 1'(305mm) increments **Overall Fixture Dimension** T1 15/16" Grid add 1/4" (6mm) to "Fixture Body Dimension"