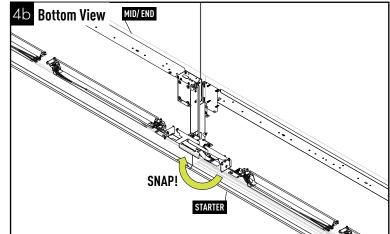

# INSTALLING A ROW-MID OR ROW-END (AFTER STARTER HAS BEEN INSTALLED, STEP 1 -6 FROM PAGE 3, 4, OR 5)

After the "starter" or "mid" is fully secured with two hanging points, then make power connection and mount the next luminaire, then join them together as shown below and secure with two torsion spring latches that are integrated into the luminaire.

Rotate top joining-buckle into slot

Snap top buckle for final fixture engagement

Rotate bottom joining-buckle into slot

Snap bottom buckle for final fixture engagement