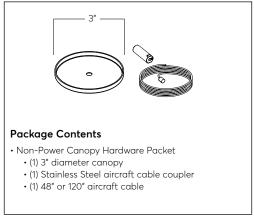

#### Grid Ceiling Non-Power Mount Hardware Pack

• (1) 48" or 120" aircraft cable

### Sheet Rock or Surface Structure Ceiling Non-Power Mount Hardware Pack

Regolo Acoustic Pendant V/Indirect, D/Direct, B/Bi-Direct

Sheet Rock, Grid and Surface Mount

Installation Instructions