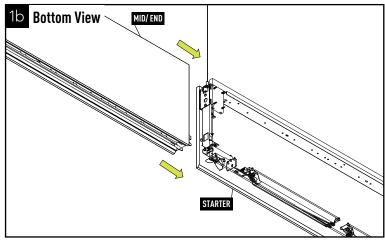

# **INSTALLING A ROW-MID OR ROW-END**

\*\*\*2 cable mounts in first fixture, only one cable mount in each subsequent fixture\*\*\*

# INSTALLING A ROW-MID OR ROW-END (AFTER STARTER HAS BEEN INSTALLED, STEP 1 -6 FROM PAGE 3, 4, OR 5)

After the "starter" or "mid" is fully secured with two hanging points, then make power connection and mount the next luminaire, then join them together as shown below and secure with two torsion spring latches that are integrated into the luminaire.

Align mid fixture with aligner-tabs in start fixture

Slide fixtures together

Align mid fixture with aligner-tabs in start fixture

Slide fixtures together