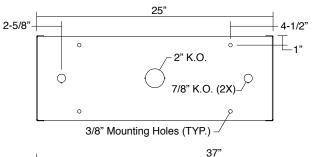

V 24T5HO 120 120 1S (Standard) Instant Start PS Program Start HEPS 1High Efficiency Program S |        |      | 24T5HO<br>17T8<br>21T5<br>39T5HO<br>25T8<br>28T5<br>54T5HO | 120<br>277 | IS (Standard) Instant Start PS Program Start HEIS High Efficiency Instant Start HEPS High Efficiency Program Start T5/T5HO PS (Standard) Program Start HEPS High Efficiency Program Start All Lamp Dimm DIM <sup>1</sup> Dimmi | N Normal (Standard) L Low H High  Ballast Factor N Normal | DL<br>SS | Damp Location  Stainless Steel Housing (Unfinished) |

#### Notes:

- 1. Consult factory.
- 2. Specific voltage must be ordered for this option. Consult factory for nominal 2' units.

Page 2

### **Photometric Curve**

Cat.# WAVR-232T8... Initial lamp lumens - 6100 (2 lamps)



# Plan view of KOs on back of housing