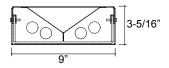

(2 or 4-light cross-section)

| Length | Wattage            |  |  |  |  |
|--------|--------------------|--|--|--|--|
| 25"    | 14T5, 24T5HO, 17T8 |  |  |  |  |
| 37"    | 21T5, 39T5HO, 25T8 |  |  |  |  |
| 49"    | 28T5, 54T5HO, 32T8 |  |  |  |  |