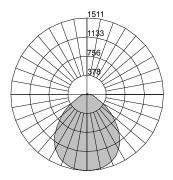

### **Photometric Curve**

Cat.# WAVR-232T8... Initial lamp lumens - 6100 (2 lamps)