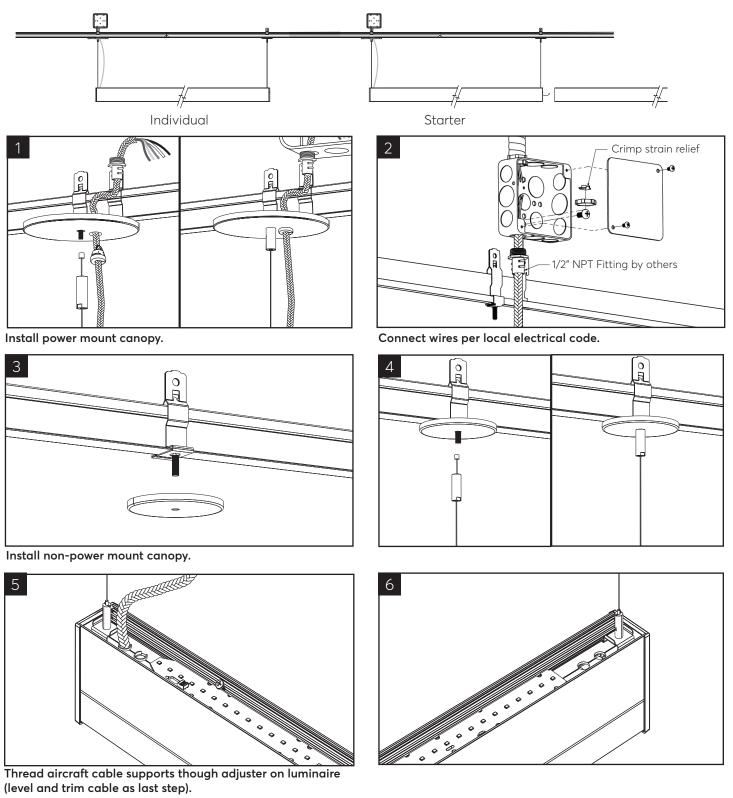

### Installation Instructions **Regolo RP13 Pendant** V/Indirect, **D**/Direct, **B**/Bi-Direct Sheet Rock, Grid, and Surface Structure Mount

INSTALLING AN INDIVIDUAL OR ROW STARTER LUMINAIRE FOR GRID CEILING

Thread aircraft cable supports though adjuster on luminaire (level and trim cable as last step).