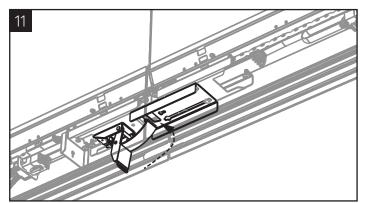

Insert alignment tabs from the next fixture into the slots on the current fixture.

Connect the strap to the hole in the catch tray.

Release the alignment strap from the current fixture and extend the catch tray from the next fixture.

Collapse the alignment strap back to its original position to lock the two fixtures together.