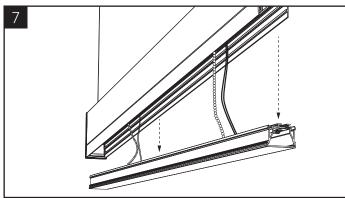

#### INSTALLING A ROW-MID OR ROW-END

\*\*\*2 cable mounts in first fixture, only one cable mount in each subsequent fixture\*\*\*

Repeat steps 3-6 from pages 3, 4, or 5 to install the next non-power hanging point in the row.

#### INSTALLING A ROW-MID OR ROW-END (AFTER STARTER HAS BEEN INSTALLED, STEP 1 -6 FROM PAGE 3, 4, OR 5)

After the "starter" or "mid" is fully secured with two hanging points, then make power connection and mount the next luminaire, then join them together as shown below and secure with two torsion spring latches that are integrated into the luminaire.