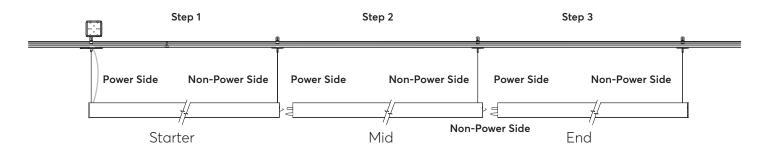

#### INSTALLING A ROW-MID OR ROW-END

\*\*\*2 cable mounts in first fixture, only one cable mount in each subsequent fixture\*\*\*

Repeat steps 3-6 from pages 3, 4, or 5 to install the next non-power hanging point in the row.

#### INSTALLING A ROW-MID OR ROW-END (AFTER STARTER HAS BEEN INSTALLED, STEP 1 -6 FROM PAGE 3, 4, OR 5)

After the "starter" or "mid" is fully secured with two hanging points, then make power connection and mount the next luminaire, then join them together as shown below and secure with two torsion spring latches that are integrated into the luminaire.