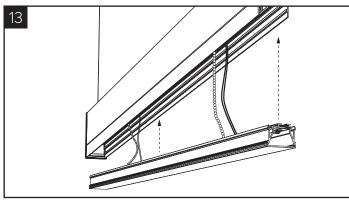

Replace the lens/LED board assembly from the bottom of the luminaire. Repeat for all fixture in the row.