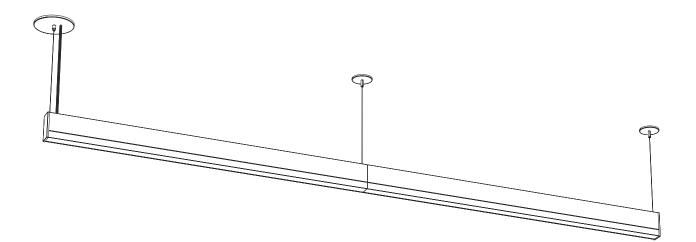

hains.



Connect male electrical connector from next fixture to female connector on the current fixture.



Insert alignment tabs from the next fixture into the slots on the current fixture.



Connect the strap to the hole in the catch tray.



Release the alignment strap from the current fixture and extend the catch tray from the next fixture.



Collapse the alignment strap back to its original position to lock the two fixtures together.

### Installation Instructions **Regolo RP13 Pendant** V/Indirect, **D**/Direct, **B**/Bi-Direct Sheet Rock, Grid, and Surface Structure Mount

INSTALLING A ROW-MID OR ROW-END (AFTER STARTER HAS BEEN INSTALLED, STEP 1 -6 FROM PAGE 3, 4, OR 5)



Replace the lens/LED board assembly from the bottom of the luminaire. Repeat for all fixture in the row.