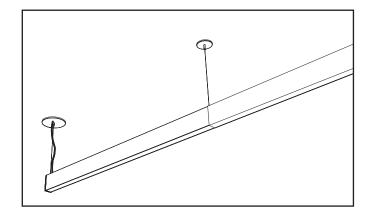

#### CONTINUOUS ROW FIXTURES

#### INSTALLING A ROW-MID OR ROW-END

\*\*\*2 cable mounts in first fixture, only one cable mount in each subsequent fixture\*\*\*

Repeat steps 3-6 from pages 3, 4, or 5 to install the next non-power hanging point in the row.