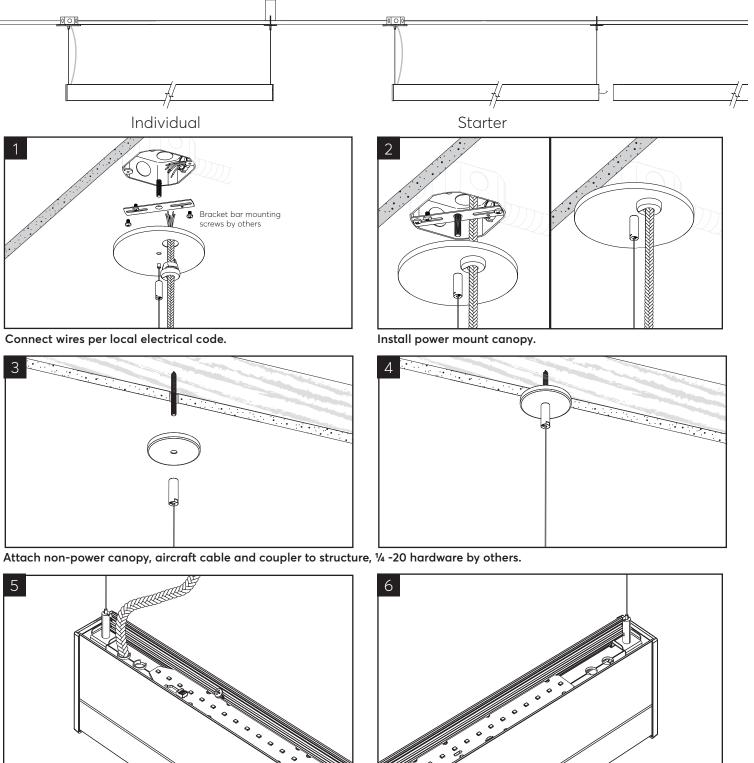

#### Installation Instructions **Regolo RP13 Pendant** V/Indirect, **D**/Direct, **B**/Bi-Direct Sheet Rock, Grid, and Surface Structure Mount

INSTALLING AN INDIVIDUAL OR ROW STARTER LUMINAIRE FOR SHEETROCK

Thread aircraft cable supports though adjuster on luminaire (level and trim cable as last step).