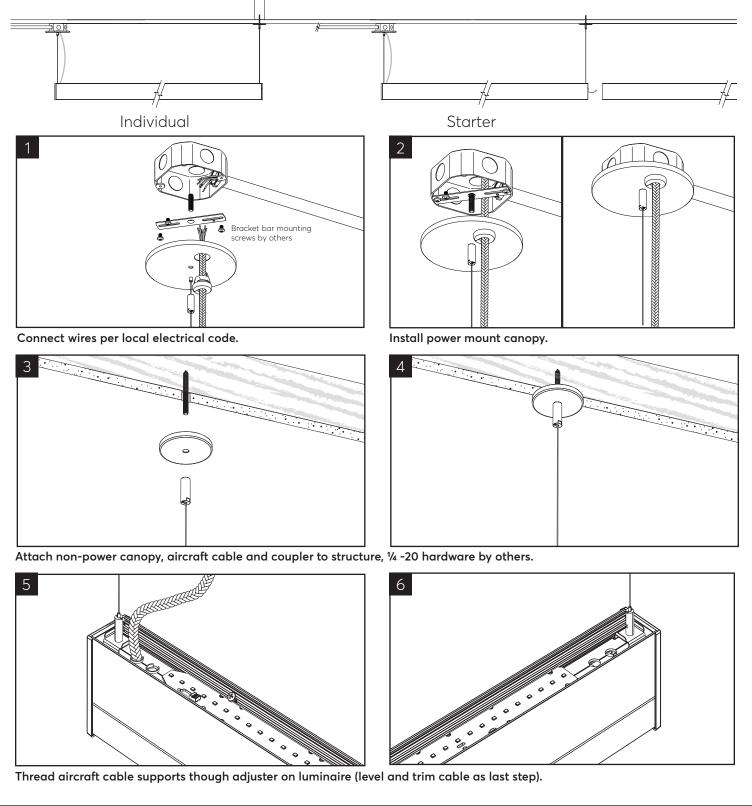

### Installation Instructions **Regolo RP13 Pendant** V/Indirect, **D**/Direct, **B**/Bi-Direct Sheet Rock, Grid, and Surface Structure Mount

INSTALLING AN INDIVIDUAL OR ROW STARTER LUMINAIRE FOR SURFACE STRUCTURE

Thread aircraft cable supports though adjuster on luminaire (level and trim cable as last step).