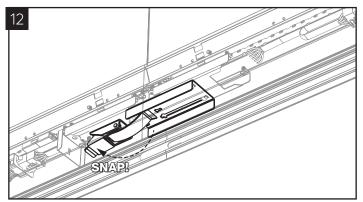

Collapse the alignment strap back to its original position to lock the two fixtures together.