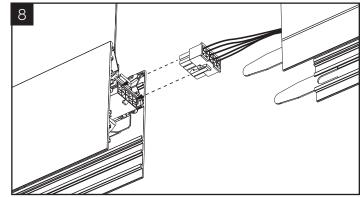

#### INSTALLING A ROW-MID OR ROW-END (AFTER STARTER HAS BEEN INSTALLED, STEP 1 -6 FROM PAGE 3, 4, OR 5)

After the "starter" or "mid" is fully secured with two hanging points, then make power connection and mount the next luminaire, then join them together as shown below and secure with two torsion spring latches that are integrated into the luminaire.

Dislodge the lens/LED board assembly from the bottom of the luminaire and let it hang by the support chains.

Connect male electrical connector from next fixture to female connector on the current fixture.