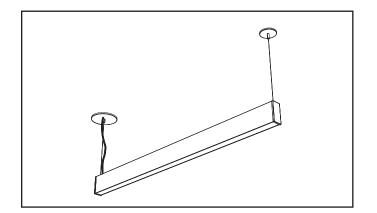

#### LIGHTING SYSTEM COMPONENTS

1. LUMINAIRE

Thread aircraft cable supports though adjuster on luminaire (level and trim cable as last step).