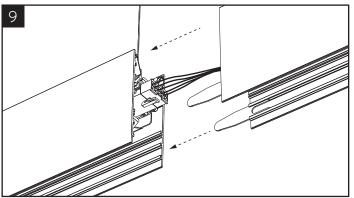

Dislodge the lens/LED board assembly from the bottom of the luminaire and let it hang by the support chains.

Connect male electrical connector from next fixture to female connector on the current fixture.

Insert alignment tabs from the next fixture into the slots on the current fixture.

Connect the strap to the hole in the catch tray.

Release the alignment strap from the current fixture and extend the catch tray from the next fixture.