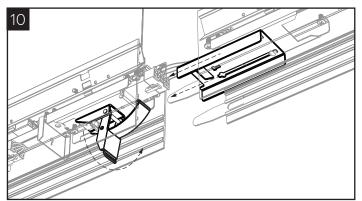

Dislodge the lens/LED board assembly from the bottom of the luminaire and let it hang by the support chains.

Connect male electrical connector from next fixture to female connector on the current fixture.

Insert alignment tabs from the next fixture into the slots on the current fixture.

Connect the strap to the hole in the catch tray.

Release the alignment strap from the current fixture and extend the catch tray from the next fixture.